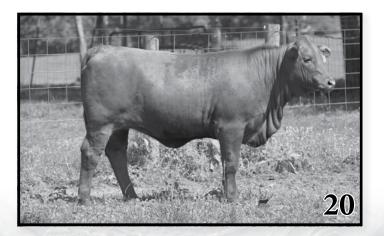

#### SCC MPACT 428 K1 ET

Consigned by: Stroman Cattle Co.

Bull Reg. #20227211 DOB: 11/09/2022

HARRIS 257/4

AJH 126/0 HARRIS FARMS 037/2

SR MPACT 30/F2

SR ARKOMA 30/0

MR WINROCK N127

PERNER D 931

KR 921/15

KR 800/11

**SR REYNA 428/H5** 

KR 110N/09

Reg. #20200803

OLIVAREZ RANCHE 3/91

OLIVAREZ 428

| Wei | ghts |      |    |    |      | EPDs |     |      |       |      |
|-----|------|------|----|----|------|------|-----|------|-------|------|
| BW  | YW   | BW   | WW | YW | Milk | TM   | HCW | MARB | REA   | SC   |
| 52  | 988  | -1.6 | 2  | 2  | 4    | 9    | -4  | 0.41 | -0.06 | 0.42 |

Balanced Index: 30% | Cow/Calf Index: 55% | Terminal Index: 15%

Great future herd sire, Marbling score .41 and Top 4% milk he will be top 3% BW. Low birth bull with WW 610#. Great genetics make up impact, Harris 257/4, the great Arkoma 30/0,and look on bottom side Oliverez 428 a phenomenal cow. This bull will help move the breed forward. Sells Semen tested.