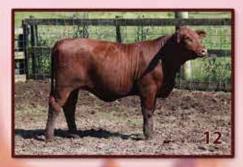

#### MF MISS DATADRIVEN 617L

Consigned by: Mattingly Farm

Open Heifer Reg. #20235493 DOB: 07/21/2023

KR 225/10 KR 310/12 2YO

**KR143/17 DATA DRIVEN** Reg. #20172997

KR 339/03 KR 301/06 1A KR 252/02

MR DOUBLETT WYLIE 803-2

RS BUBBA

AJH 30/0

**HEATH'S MEOW** Reg. #20175711

SHERLAND'S RAMBO HEATHS D-6

HEATH'S SSR

| Wei | ghts |      |    |    |      | EPDs |     |      |      |      |
|-----|------|------|----|----|------|------|-----|------|------|------|
| BW  | YW   | BW   | WW | YW | Milk | TM   | HCW | MARB | REA  | SC   |
| 71  |      | -0.4 | 13 | 12 | -2   | 8    | -1  | 0.10 | 0.03 | 0.46 |

Balanced Index: 25% | Cow/Calf Index: 15% | Terminal Index: 35%

Take a look at the yearling Data Driven Daughter that goes back to Heath Farm and Double TT Ranch genetics on her dams side. Her breed indexes are all in the breeds top 35%. Don't miss out on this opportunity to add Data Driven genetics to your herd. Sells Open.