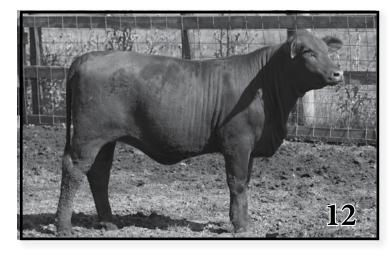

#### MF MISS DATADRIVEN 617L

Consigned by: Mattingly Farm

Open Heifer Reg. #20235493 DOB: 07/21/2023

KR 225/10 KR 310/12 2YO

**KR143/17 DATA DRIVEN** Reg. #20172997

KR 339/03 KR 301/06 1A KR 252/02

MR DOUBLETT WYLIE 803-2

RS BUBBA

AJH 30/0

**HEATH'S MEOW** Reg. #20175711

SHERLAND'S RAMBO HEATHS D-6

HEATH'S SSR

| Wei | ghts |      |    |    |      | EPDs |     |      |      |      |
|-----|------|------|----|----|------|------|-----|------|------|------|
| BW  | YW   | BW   | WW | YW | Milk | TM   | HCW | MARB | REA  | SC   |
| 71  |      | -0.4 | 13 | 12 | -2   | 8    | -1  | 0.10 | 0.03 | 0.46 |

Balanced Index: 25% | Cow/Calf Index: 15% | Terminal Index: 35%

Take a look at the yearling Data Driven Daughter that goes back to Heath Farm and Double TT Ranch genetics on her dams side. Her breed indexes are all in the breeds top 35%. Don't miss out on this opportunity to add Data Driven genetics to your herd. Sells Open.