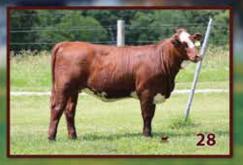

#### MF MISS DATADRIVEN 617L

Consigned by: Mattingly Farm

Open Heifer Reg. #20235493 DOB: 07/21/2023

KR 225/10 KR 310/12 2YO

**KR143/17 DATA DRIVEN** Reg. #20172997

KR 339/03 KR 301/06 1A KR 252/02

MR DOUBLETT WYLIE 803-2

RS BUBBA

AJH 30/0

**HEATH'S MEOW** Reg. #20175711

SHERLAND'S RAMBO HEATHS D-6

HEATH'S SSR

| Wei | ghts |      |    |    |      | EPDs |     |      |      |      |
|-----|------|------|----|----|------|------|-----|------|------|------|
| BW  | YW   | BW   | WW | YW | Milk | TM   | HCW | MARB | REA  | SC   |
| 71  |      | -0.4 | 13 | 12 | -2   | 8    | -1  | 0.10 | 0.03 | 0.46 |

Balanced Index: 25% | Cow/Calf Index: 15% | Terminal Index: 35%

Take a look at the yearling Data Driven Daughter that goes back to Heath Farm and Double TT Ranch genetics on her dams side. Her breed indexes are all in the breeds top 35%. Don't miss out on this opportunity to add Data Driven genetics to your herd. Sells Open.