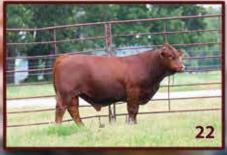

#### SCC MPACT 428 K1 ET

Consigned by: Stroman Cattle Co.

Bull Reg. #20227211 DOB: 11/09/2022

HARRIS 257/4

AJH 126/0 HARRIS FARMS 037/2

SR MPACT 30/F2

SR ARKOMA 30/0

MR WINROCK N127

PERNER D 931

KR 921/15

KR 800/11

**SR REYNA 428/H5** 

KR 110N/09

Reg. #20200803

OLIVAREZ RANCHE 3/91

OLIVAREZ 428

| Wei | ghts |      |    |    |      | EPDs |     |      |       |      |
|-----|------|------|----|----|------|------|-----|------|-------|------|
| BW  | YW   | BW   | WW | YW | Milk | TM   | HCW | MARB | REA   | SC   |
| 52  | 988  | -1.6 | 2  | 2  | 4    | 9    | -4  | 0.41 | -0.06 | 0.42 |

Balanced Index: 30% | Cow/Calf Index: 55% | Terminal Index: 15%

Great future herd sire, Marbling score .41 and Top 4% milk he will be top 3% BW. Low birth bull with WW 610#. Great genetics make up impact, Harris 257/4, the great Arkoma 30/0,and look on bottom side Oliverez 428 a phenomenal cow. This bull will help move the breed forward. Sells Semen tested.