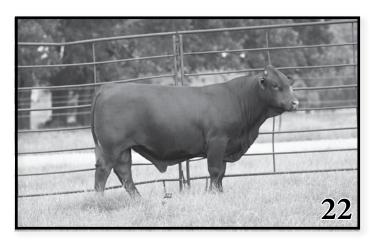

#### **DP MR JACKPOT 106K1 ET**

Consigned by: Pitchford Cattle Co.

#### Bull Reg. #20227396 DOB: 11/06/2022

HARRIS FARMS 190F

KR 921/15 HARRIS FARMS 1524

**QVF JACKPOT 5369G8** 

RDF 0035 LJV MASON 0/72

SR 27/6

RED DOC 5369

SR ARKOMA 30/0

**SR OAKLEY 106/18** Reg. #20185119

AL ZEUS 213

SR 80/0 HCW

Balanced Index: 10% | Cow/Calf Index: 25% | Terminal Index: 3%

Future herd sire great sheath, great numbers,marbling score .56 that's top 1%. Terminal index top 3%, balances out top 10%, Sired by the Jackpot 5369G8. His dam is SR Oakley 106/18 named after my first granddaughter theses genetics Mason and Zues enetics combination, Great disposition, Sells semen tested.