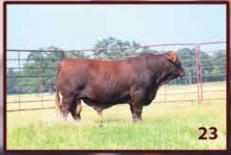

#### **DP MR JACKPOT 106K1 ET**

Consigned by: Pitchford Cattle Co.

#### Bull Reg. #20227396 DOB: 11/06/2022

HARRIS FARMS 190F

KR 921/15 HARRIS FARMS 1524

**QVF JACKPOT 5369G8** 

RDF 0035 LJV MASON 0/72

SR 27/6

RED DOC 5369

SR ARKOMA 30/0

**SR OAKLEY 106/18** Reg. #20185119

AL ZEUS 213

SR 80/0 HCW

Balanced Index: 10% | Cow/Calf Index: 25% | Terminal Index: 3%

Future herd sire great sheath, great numbers,marbling score .56 that's top 1%. Terminal index top 3%, balances out top 10%, Sired by the Jackpot 5369G8. His dam is SR Oakley 106/18 named after my first granddaughter theses genetics Mason and Zues enetics combination, Great disposition, Sells semen tested.