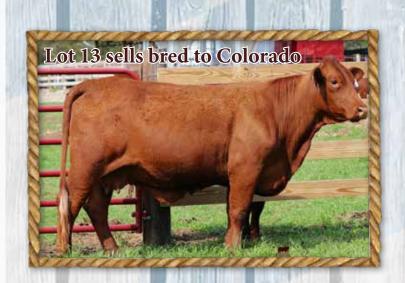

| -12            | HEFTE RANCH H03         |                                |  |  |  |  |  |
|----------------|-------------------------|--------------------------------|--|--|--|--|--|
|                | Consigned by: 5,        | I's Beef & Cattle Co           |  |  |  |  |  |
|                | Bred Cow Reg. #2019     | 7021 DOB: 10/28/2019           |  |  |  |  |  |
|                | HARCO 1323              | HARCO T956 (ET)                |  |  |  |  |  |
| HEFTE RANCI    | H D25                   | HARCO T720 (ET)                |  |  |  |  |  |
| Reg. #20160227 |                         | SJ TANKER 818                  |  |  |  |  |  |
|                | HEFTE RANCH A88         | MANITOU IV 54/07               |  |  |  |  |  |
|                | RED DOC NEVER SANK 5012 | RDF SANCHO'S NEVER BEFORE 1136 |  |  |  |  |  |
| HEFTE RANC     | H F04                   | RED DOC 3001                   |  |  |  |  |  |
| Reg. #20175253 |                         | RPV 7/0 RPV7/0                 |  |  |  |  |  |
|                | HEFTE RANCH D136ET      | LIZZY 54/06                    |  |  |  |  |  |
| Weights        | IBPI                    | Ds                             |  |  |  |  |  |

Milk

2

Balanced Index: 40% | Cow/Calf Index: 30% | Terminal Index: 45% Look at this opportunity to get in the High End Star 5 program, H03 is sired by Hefte Ranch D25 and her dam is an own daughter of Never Sank 5012. She sells bred to one of our High Profile Hereford Bulls COLORADO, this mating should

ΤM

12

HCW

5

MARB

-0.07

REA

0.13

SC

0.36

YW

702

BW

63

BW

0.2

WW

13

19

produce a possible Star 5 Show Prospect. Pregnancy status sale day!