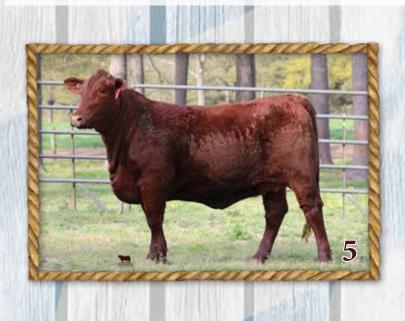

| <u></u>   | 2     | 3   |                        |         | CRE      | EECI    | H 48                  | 9-3            |          |        |  |  |
|-----------|-------|-----|------------------------|---------|----------|---------|-----------------------|----------------|----------|--------|--|--|
| 5         | 2     |     |                        | Со      | nsigne   | d by: ( | Creech                | Farms          |          |        |  |  |
|           |       |     |                        |         | Reg. #20 | 023285  | 855 DOB: 09/11/2023   |                |          |        |  |  |
| HEFTE     | RAN   |     | KR 191/13<br><b>70</b> | 3       |          |         | KR 97/10<br>KR 517/04 | 1A             |          |        |  |  |
| Reg. #201 | 91558 |     | HEFTE RA               | NCH D12 | 22       |         | ROSE HILI<br>MUSCLES  | SAM HOU<br>W53 | JSTON 83 | 1      |  |  |
| woo       | D 18/ |     | W NEBO 8               | 8/17    |          |         | RDF SANC<br>4/15 REBE | CHO'S NEV      | ER BEFOR | E 1136 |  |  |
| Reg. #202 | 04160 |     | RW SASS)               | ( 6/18  |          |         | 8/13 WOC<br>9/7 PEARL |                |          |        |  |  |
| Weig      | ghts  |     |                        |         |          | EPDs    |                       |                |          |        |  |  |
| BW        | YW    | BW  | WW                     | YW      | Milk     | TM      | HCW                   | MARB           | REA      | SC     |  |  |
|           |       | 1.2 | 13                     | 15      | -3       | 7       | 0                     | 0.05           | 0.06     | 0.48   |  |  |

Balanced Index: 55% | Cow/Calf Index: 55% | Terminal Index: 50%

Don't miss this Polled young Herd Sire Show Prospect sired by Hefte Ranch G70 and goes back to Never Before 1136 on his dams side. Talk about a stout bull calf, he can be your next herd sire or Show string addition! Selling choice take the bred cow or the Bull calf or keep the family together.