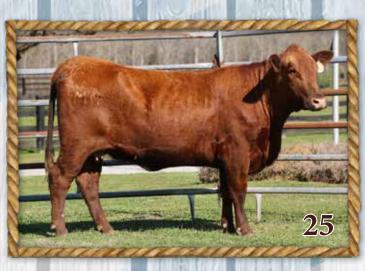

Balanced Index: 45% | Cow/Calf Index: 60% | Terminal Index: 40%

Take a look at this deep bodied big hipped Never Before 1136 granddaughter. Her EPD profile has 5 traits in the breeds top 25%. Check out her Polled Herd Sire Prospect bull calf CF 492-3 sired by Hefte Ranch G70. Cow sells AIed to Never Before 1136 with heifer semen on 11/28/23 later exposed to Hefte Ranch G70 r# 20191558. Selling choice: take the bred cow or the Bull calf or keep the family together.