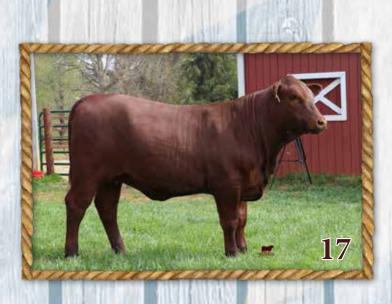

17 Balanced Index: 20% | Cow/Calf Index: 25% | Terminal Index: 15%

21

-0.9

Check out this Baby Doll sired by CA/RDF Mateo and out of a Strait Ranches linebred dam. This young female has the phenotype along with the EPD profile exhibiting 7 traits in the top 25% along with a top 15% for BW. Selling choice: take the bred cow or the Open Heifer or keep the family together.