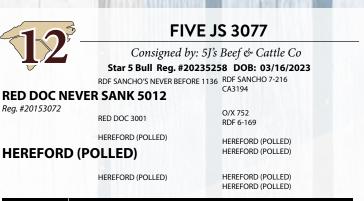

#### **FIVE J'S 04/23**

Consigned by: Black Tip Cattle Co Bull Reg. #20230153 DOB: 01/07/2023 RDF SANCHO'S NEVER BEFORE 1136 RDF SANCHO 7-216 CA3194

| RED | DO   | C١  | IEV | 'ER | SA | NK | 50 | 1 |
|-----|------|-----|-----|-----|----|----|----|---|
| "   | 0153 | 070 |     |     |    |    |    |   |

| Reg. #20153072 | RED DOC 3001  | O/X 752<br>RDF 6-169         |
|----------------|---------------|------------------------------|
| WR 427H        | KR 191/13     | KR 97/10<br>KR 517/04 1A     |
| Reg. #20205739 | BRIGGS 570/11 | BRIGGS 546/4<br>BRIGGS 024/5 |
| Weights        |               | EPDs                         |

2

| VVC1 | gints |      |    |    |      | LI DS |     |      |      |      |
|------|-------|------|----|----|------|-------|-----|------|------|------|
| BW   | YW    | BW   | WW | YW | Milk | TM    | HCW | MARB | REA  | SC   |
| 74   |       | -0.5 | 13 | 14 | -6   | 4     | 2   | 0.06 | 0.09 | 0.34 |
|      |       |      |    |    |      |       |     |      |      |      |

Balanced Index: 50% | Cow/Calf Index: 80% | Terminal Index: 30%

Here's your opportunity to own an own son of Never Sank 5012, that goes back to Wiley Ranch, King Ranch 97/10 and Briggs Ranches genetics, he sells semen and trich tested and ready to go to work in your herd.