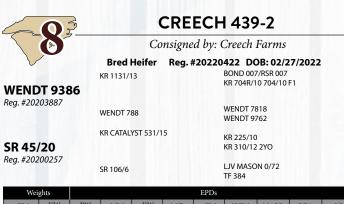

Balanced Index: 25% | Cow/Calf Index: 25% | Terminal Index: 30%

Stout Linebred Strait Ranches female going back to Genesis and Mason 0/72. Strong topline with an excellent udder, check out her heifer calf 484-3 sired by CA/RDF Mateo. Cow sells bred back to Hefte Ranch G70 r# 20191558. Selling choice: take the bred cow or the Open Heifer or keep the family together.