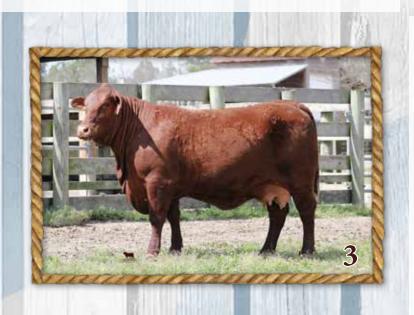

For general questions, please contact the DVAuction office: (402) 316-5460 or email support@dvauction.com

\*High speed internet access required

|                | CREE            | CH 382-1                                           |
|----------------|-----------------|----------------------------------------------------|
|                | 0               | l by: Creech Farm<br>#20210965 DOB: 05/17/2021     |
| SR 634/F1      | SR GENESIS 75/3 | LJV MASON 0/72<br>SR ARKOMA 30/0                   |
| Reg. #20181936 | SILVA 634/7     | LR CODE RED 45/353<br>SILVA 2X257/1                |
| SR 57/19       | SR GENESIS 75/3 | LJV MASON 0/72<br>SR ARKOMA 30/0                   |
| Reg. #20190189 | SR T21          | RDF SANCHO'S NEVER BEFORE 1136<br>P H WELDER 7/342 |

| Wei  | ghts |     |    |    |      | EPDs |     |       |       |      |
|------|------|-----|----|----|------|------|-----|-------|-------|------|
| BW   | YW   | BW  | WW | YW | Milk | TM   | HCW | MARB  | REA   | SC   |
| 1111 | 820  | 0.0 | 13 | 16 | -5   | 5    | -1  | -0.04 | -0.07 | 0.39 |
| <br> |      |     |    |    |      |      |     |       |       |      |

Balanced Index: 25% | Cow/Calf Index: 25% | Terminal Index: 30%

Stout Linebred Strait Ranches female going back to Genesis and Mason 0/72. Strong topline with an excellent udder, check out her heifer calf 484-3 sired by CA/RDF Mateo. Cow sells bred back to Hefte Ranch G70 r# 20191558. Selling choice: take the bred cow or the Open Heifer or keep the family together.