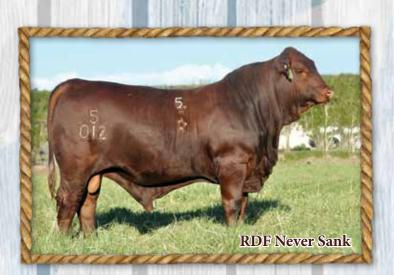

#### **FIVE J'S 04/23**

Consigned by: Black Tip Cattle Co Bull Reg. #20230153 DOB: 01/07/2023 RDF SANCHO'S NEVER BEFORE 1136 RDF SANCHO 7-216 CA3194

| RED | DO   | C١  | IEV | 'ER | SA | NK | 50 | 1 |
|-----|------|-----|-----|-----|----|----|----|---|
| "   | 0153 | 070 |     |     |    |    |    |   |

| Reg. #20153072 | RED DOC 3001  | O/X 752<br>RDF 6-169         |
|----------------|---------------|------------------------------|
| WR 427H        | KR 191/13     | KR 97/10<br>KR 517/04 1A     |
| Reg. #20205739 | BRIGGS 570/11 | BRIGGS 546/4<br>BRIGGS 024/5 |
| Weights        |               | EPDs                         |

2

| VVC1 | gints |      |    |    |      | LI DS |     |      |      |      |
|------|-------|------|----|----|------|-------|-----|------|------|------|
| BW   | YW    | BW   | WW | YW | Milk | TM    | HCW | MARB | REA  | SC   |
| 74   |       | -0.5 | 13 | 14 | -6   | 4     | 2   | 0.06 | 0.09 | 0.34 |
|      |       |      |    |    |      |       |     |      |      |      |

Balanced Index: 50% | Cow/Calf Index: 80% | Terminal Index: 30%

Here's your opportunity to own an own son of Never Sank 5012, that goes back to Wiley Ranch, King Ranch 97/10 and Briggs Ranches genetics, he sells semen and trich tested and ready to go to work in your herd.