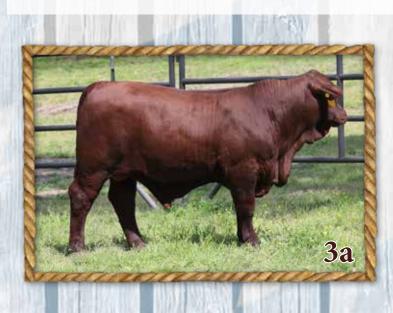

| 4        | 5      | YP   |         | CI       | HRE      | EC⊦      | 1 230              | )-8                |         |    |
|----------|--------|------|---------|----------|----------|----------|--------------------|--------------------|---------|----|
|          |        |      |         | Са       | nsigne   | d by: (  | Creech             | Farms              |         |    |
| $\sum$   | /      |      | Bred    | Cow I    | Reg. #2  | 018516   | 8 DOE              | 8: 08/23           | /2018   |    |
|          |        |      | RDF SAN | ICHO'S N | EVER BEF | ORE 1136 |                    | ICHO 7-21          | 6       |    |
| CREE     | CH N   | EVER | AGAI    | N 911    | -4       |          | CA3194             |                    |         |    |
| Reg. #20 | 141179 |      |         |          |          |          |                    | LLENGER I          | L230    |    |
|          |        |      | LIBERTY | RANCH 5  | 3/324    |          | GRAY OA            | AKS 324            |         |    |
|          |        |      | PAYDAY  | 0049     |          |          | WENDT              | GERONIMO           | O 3983  |    |
| CREE     | сн 70  | 1    |         |          |          |          | BLACK W            | ARRIOR F.          | ARM 6/8 |    |
| Reg. #12 |        |      | CHEEKS  | 7498/3   |          |          | GRIZZLY<br>WENDT : | 'S LUCKY 1<br>7498 | 13 13/9 |    |
| Weig     | ghts   |      |         |          |          | EPDs     |                    |                    |         |    |
| BW       | YW     | BW   | WW      | YW       | Milk     | TM       | HCW                | MARB               | REA     | SC |
| 65       | 922    | 0.0  | 14      | 11       | 3        | -0.17    | 0.11               | 0.22               |         |    |

Balanced Index: 45% | Cow/Calf Index: 60% | Terminal Index: 40%

Take a look at this deep bodied big hipped Never Before 1136 granddaughter. Her EPD profile has 5 traits in the breeds top 25%. Check out her Polled Herd Sire Prospect bull calf CF 492-3 sired by Hefte Ranch G70. Cow sells AIed to Never Before 1136 with heifer semen on 11/28/23 later exposed to Hefte Ranch G70 r# 20191558. Selling choice: take the bred cow or the Bull calf or keep the family together.