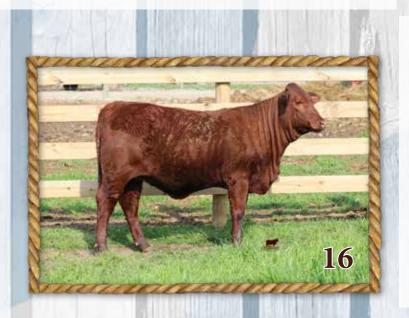

Balanced Index: 25% | Cow/Calf Index: 25% | Terminal Index: 30%

Stout Linebred Strait Ranches female going back to Genesis and Mason 0/72. Strong topline with an excellent udder, check out her heifer calf 484-3 sired by CA/RDF Mateo. Cow sells bred back to Hefte Ranch G70 r# 20191558. Selling choice: take the bred cow or the Open Heifer or keep the family together.