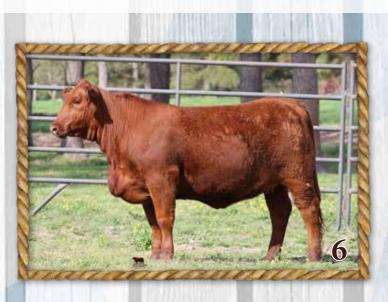

| 4         | 1     |    |                   | C     | CRE     | ЕСН     | 207                            | <b>-8</b>              |            |    |
|-----------|-------|----|-------------------|-------|---------|---------|--------------------------------|------------------------|------------|----|
|           | Æ     |    |                   | Са    | nsigne  | d by: C | Creech                         | Farms                  |            |    |
| CREEC     | :H 10 |    | Bred<br>FC PISTOL |       | Reg. #2 | (       | 77 DO<br>GUNSLING<br>HOLLY 20, |                        | 5/2018     |    |
| Reg. #201 | 41175 |    | HARDING           | 437/2 |         |         | HARDING<br>MISS BRA            | 303/9<br>NDON P26      | 57         |    |
| HARR      | S FAF |    | STRETCH           | 52    |         |         |                                | HILL SNUF<br>HILL SAND |            |    |
| Reg. #127 | 2585  | T. | 25 RANCH          | 4196  |         |         | 2S CHAPS<br>WENDT 7            | DOUBLE                 | D NINE 009 | 9  |
| Weig      | ghts  |    |                   |       |         | EPDs    |                                |                        |            |    |
| BW        | YW    | BW | WW                | YW    | Milk    | TM      | HCW                            | MARB                   | REA        | SC |

18 Balanced Index: 30% | Cow/Calf Index: 25% | Terminal Index: 35%

101

20

75

844

0.5

Another proven producer, she goes back to Pistol and Gunslinger on the top side and Harris Farms genetics on the bottom side. Check out her impressive EPD profile with 6 traits in the top 20% along with a top 4% for TM. Sells with her heifer calf 503-3  $\,$  sired by Hefte Ranch D25. Cow sells exposed back to D25 11/11/23 TO 2/3/24 then later to Hefte Ranch G70 to sale date. Selling choice take the bred cow or the Open Heifer or keep the family together.

5

18

-

1

-0.10

0.26

0.10

0.52