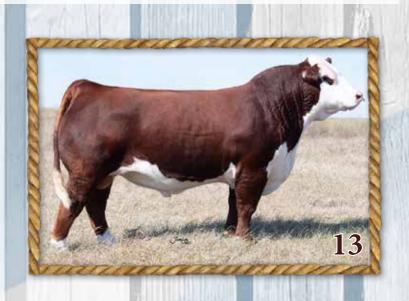

| -12            | HEFTE RANCH H03         |                                |  |  |  |  |  |
|----------------|-------------------------|--------------------------------|--|--|--|--|--|
|                | Consigned by: 5,        | I's Beef & Cattle Co           |  |  |  |  |  |
|                | Bred Cow Reg. #2019     | 7021 DOB: 10/28/2019           |  |  |  |  |  |
|                | HARCO 1323              | HARCO T956 (ET)                |  |  |  |  |  |
| HEFTE RANCI    | H D25                   | HARCO T720 (ET)                |  |  |  |  |  |
| Reg. #20160227 |                         | SJ TANKER 818                  |  |  |  |  |  |
|                | HEFTE RANCH A88         | MANITOU IV 54/07               |  |  |  |  |  |
|                | RED DOC NEVER SANK 5012 | RDF SANCHO'S NEVER BEFORE 1136 |  |  |  |  |  |
| HEFTE RANC     | H F04                   | RED DOC 3001                   |  |  |  |  |  |
| Reg. #20175253 |                         | RPV 7/0 RPV7/0                 |  |  |  |  |  |
|                | HEFTE RANCH D136ET      | LIZZY 54/06                    |  |  |  |  |  |
| Weights        | IBPI                    | Ds                             |  |  |  |  |  |

Milk

2

Balanced Index: 40% | Cow/Calf Index: 30% | Terminal Index: 45% Look at this opportunity to get in the High End Star 5 program, H03 is sired by Hefte Ranch D25 and her dam is an own daughter of Never Sank 5012. She sells bred to one of our High Profile Hereford Bulls COLORADO, this mating should

ΤM

12

HCW

5

MARB

-0.07

REA

0.13

SC

0.36

YW

702

BW

63

BW

0.2

WW

13

19

produce a possible Star 5 Show Prospect. Pregnancy status sale day!