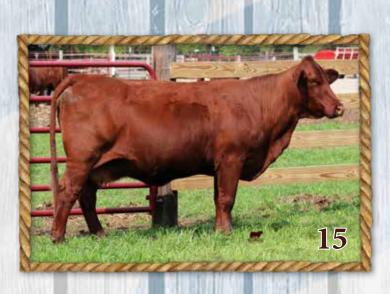

Balanced Index: 45% | Cow/Calf Index: 60% | Terminal Index: 40%

Take a look at this deep bodied big hipped Never Before 1136 granddaughter. Her EPD profile has 5 traits in the breeds top 25%. Check out her Polled Herd Sire Prospect bull calf CF 492-3 sired by Hefte Ranch G70. Cow sells AIed to Never Before 1136 with heifer semen on 11/28/23 later exposed to Hefte Ranch G70 r# 20191558. Selling choice: take the bred cow or the Bull calf or keep the family together.