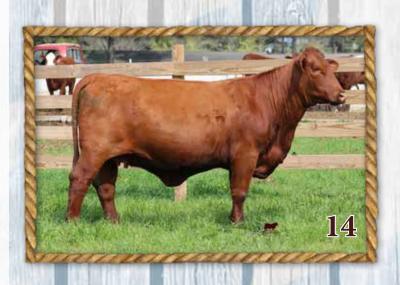

Balanced Index: 25% | Cow/Calf Index: 25% | Terminal Index: 30%

Stout Linebred Strait Ranches female going back to Genesis and Mason 0/72. Strong topline with an excellent udder, check out her heifer calf 484-3 sired by CA/RDF Mateo. Cow sells bred back to Hefte Ranch G70 r# 20191558. Selling choice: take the bred cow or the Open Heifer or keep the family together.