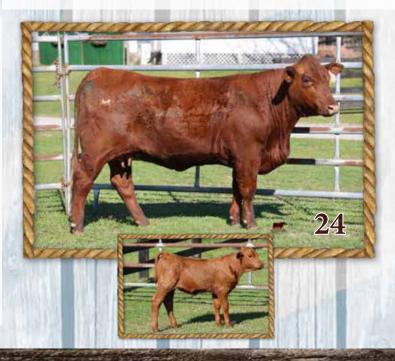

Balanced Index: 25% | Cow/Calf Index: 25% | Terminal Index: 30%

Stout Linebred Strait Ranches female going back to Genesis and Mason 0/72. Strong topline with an excellent udder, check out her heifer calf 484-3 sired by CA/RDF Mateo. Cow sells bred back to Hefte Ranch G70 r# 20191558. Selling choice: take the bred cow or the Open Heifer or keep the family together.