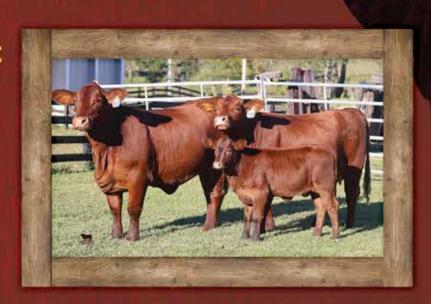

# We hope Georgia is on your Mind

November 4, 2023

Check out our Mountain Laurel Classic Sale Consignments

MC Sunny is a stylish young polled show heifer prospect. She sells halter broke and is ready to take you to the next level! This front pasture heifer sells open and ready to breed to the bull of your choice. This well balanced female has the ideal phenotype and the genetics to back it up!

Balanced Index: 50% | Cow/Calf Index: 60% | Terminal Index: 40%

MC Sunny is a stylish young polled show heifer prospect. She sells halter broke and is ready to take you to the next level! This front pasture heifer sells open and ready to breed to the bull of your choice. This well balanced female has the ideal phenotype and the genetics to back it up!