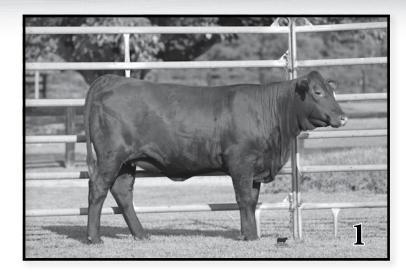

### MC 149

Consigned by: MC Ranch

**Bred Heifer** Reg. #20218209 DOB: 10/11/2021

TOP GUN 244 ROCKY HAMMOCK 54/5 MC 423

MC 417 Reg. # 20143268

DIAMOND S MEGAN 515

DIAMOND S RANGER 146 DIAMOND S CARMAN 143

MC 423

TOP GUN 244 ROCKY HAMMOCK 54/5

MC 414

Reg. #20142057

W H CREEL 433

CREEL 20 W H CREEL 932

YW HCW MARB WW

Balanced Index: 80% | Cow/Calf Index: 75% | Terminal Index: 80%

MC 149 (polled) is a stylish eye-catching bred heifer. She has tremendous length of body and is level from hooks to pins. MC 149 sells bred to calve spring of 2024 to our polled herd sire, Red Doc 8126. Turn her out in your front pasture and she'll pay dividends for years to come!

Reg. #20185432