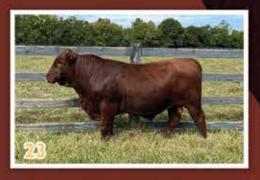

### MC 149

Consigned by: MC Ranch

**Bred Heifer** Reg. #20218209 DOB: 10/11/2021

TOP GUN 244 ROCKY HAMMOCK 54/5 MC 423

MC 417 Reg. # 20143268

DIAMOND S MEGAN 515

DIAMOND S RANGER 146 DIAMOND S CARMAN 143

MC 423

TOP GUN 244 ROCKY HAMMOCK 54/5

MC 414

Reg. #20142057

W H CREEL 433

CREEL 20 W H CREEL 932

YW HCW MARB WW

Balanced Index: 80% | Cow/Calf Index: 75% | Terminal Index: 80%

MC 149 (polled) is a stylish eye-catching bred heifer. She has tremendous length of body and is level from hooks to pins. MC 149 sells bred to calve spring of 2024 to our polled herd sire, Red Doc 8126. Turn her out in your front pasture and she'll pay dividends for years to come!