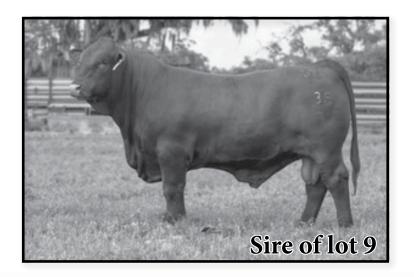

### KT 3/0

Consigned by: Creech Farm

### Pair w/ Heifer Calf Reg. #20201619 DOB: 01/15/2020

KR 921/15

KR 800/11

**HEFTE RANCH F14 TOMCAT** Reg. #20175282

HEFTE RANCH D140ET

KR 110N/09 HARCO 1323 BRIGGS 039/5

HEFTE RANCH D27

HEFTE RANCH A44

KT 815 Reg. #20181253

RED ANGUS

RED ANGUS RED ANGUS

Balanced Index: 3% | Cow/Calf Index: 10% | Terminal Index: 3%

A 3/4 daughter of F14 Tomcat. Sells with her purebred heifer calf ID 477-3 r# 20230339 born 4/11/23 sired by Red Doc Never Before 1136. Cow sells Aled on 6/6/23 to Red Doc Amigo 1506 which was the Lot 2 bull in the last Red Doc Bull Sale. She is later exposed to Hefte Ranch D25.