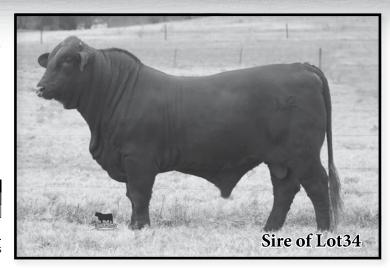

RCLE A ISADORA (ET) 96

SJ HIGH ROLLER 005

HARRIS FARM 12/8(WAVE MAKER) 12/8

Miss 777 516

Reg. #20165193

SOMBRERO 394 DOUBLE E FARMS 104

| Weights |     | EPDs |    |    |      |    |     |       |      |      |
|---------|-----|------|----|----|------|----|-----|-------|------|------|
| BW      | YW  | BW   | WW | YW | Milk | TM | HCW | MARB  | REA  | SC   |
| 75      | 480 | 1.8  | 17 | 26 | -2   | 10 | 1   | -0.16 | 0.01 | 0.36 |

TF 9133

Balanced Index: 35% | Cow/Calf Index: 25% | Terminal Index: 45% | Yellowstone daughter out of a High Roller cow 7 EPDs in the top 35%. Goes back to Sombrero on the bottom. Bull calf R# 20231597 born on 9/21/23 out of Iron Oaks bull (reg #20190969). Cow sells open with 2 straws of 2016 High Point Best of Polled bull WindCrest 17/5 (reg #1293399)





### **Commercial Bred Heifers**

These are American Red (Santa Gertrudis x Red Angus cross) Bred Heifers from King Ranch! Bred to Red Angus Bull JVJ Merlin due to calve January 2024.



Consigned by: Bray Hutcheson

### **Commercial Bred Heifers**

Pen of two bred heifers one purebred Santa Gertrudis heifers without papers, the other is sired by a Santa Gertrudis x Simmental cross bull. Both sell bred to a 3/4 Santa Gertrudis bull . Selling Chioce.





### **Southeastern Farmers Cooperative**

Cleveland 2615 Blue Springs Rd. Cleveland, TN 34311 423-472-3299

### Southeastern Farmers Co-op

Pikeville 41448 SR 30 Pikeville, TN 37367-0296 423-447-2105

### Southeastern Farmers Co-op

LaFayette 105 W. McCarter Rd. Lafayette, GA 30728-6487 706-638-3889

# You need a weigh system that seaml