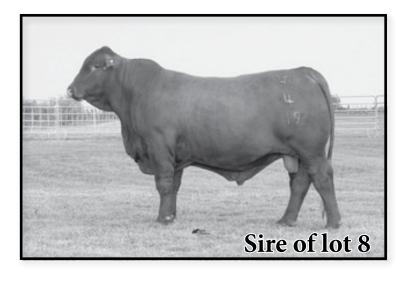

### MC 149

Consigned by: MC Ranch

**Bred Heifer** Reg. #20218209 DOB: 10/11/2021

TOP GUN 244 ROCKY HAMMOCK 54/5 MC 423

MC 417 Reg. # 20143268

DIAMOND S MEGAN 515

DIAMOND S RANGER 146 DIAMOND S CARMAN 143

MC 423

TOP GUN 244 ROCKY HAMMOCK 54/5

MC 414

Reg. #20142057

W H CREEL 433

CREEL 20 W H CREEL 932

YW HCW MARB WW

Balanced Index: 80% | Cow/Calf Index: 75% | Terminal Index: 80%

MC 149 (polled) is a stylish eye-catching bred heifer. She has tremendous length of body and is level from hooks to pins. MC 149 sells bred to calve spring of 2024 to our polled herd sire, Red Doc 8126. Turn her out in your front pasture and she'll pay dividends for years to come!