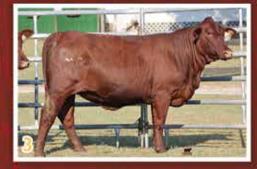

### MC 149

Consigned by: MC Ranch

**Bred Heifer** Reg. #20218209 DOB: 10/11/2021

TOP GUN 244 ROCKY HAMMOCK 54/5 MC 423

MC 417 Reg. # 20143268

DIAMOND S MEGAN 515

DIAMOND S RANGER 146 DIAMOND S CARMAN 143

MC 423

TOP GUN 244 ROCKY HAMMOCK 54/5

MC 414

Reg. #20142057

W H CREEL 433

CREEL 20 W H CREEL 932

YW HCW MARB WW

Balanced Index: 80% | Cow/Calf Index: 75% | Terminal Index: 80%

MC 149 (polled) is a stylish eye-catching bred heifer. She has tremendous length of body and is level from hooks to pins. MC 149 sells bred to calve spring of 2024 to our polled herd sire, Red Doc 8126. Turn her out in your front pasture and she'll pay dividends for years to come!

Reg. #20185432