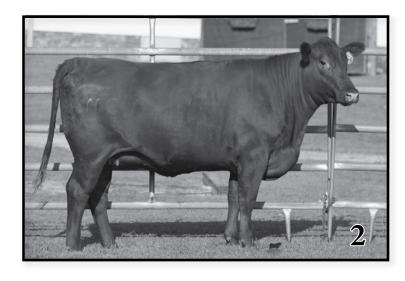

### MC 118

Consigned by: MC Ranch

### Bred Heifer Reg. #20218206 DOB: 10/24/2021

RED DOC ET DINERO II 5321 **RED DOC 8126** 

KR 189/11 RDF BONITA 8017

RED DOC 5085

RED DOC SABE LINDO 3085 RED DOC 3129

HF FRED 303/9

CSC FRED 8-5 SCC 5A4

**HAMAN FARMS 4/3** Reg. #20134483

HARDING 110/6

LIBERTY RANCH 35/145

16 Balanced Index: 30% | Cow/Calf Index: 30% | Terminal Index: 30%

16

MC 118 (polled) is a well balanced moderate frame heifer. This polled heifer is deep bodied and structurally correct. She sells bred to Red Doc 8126.