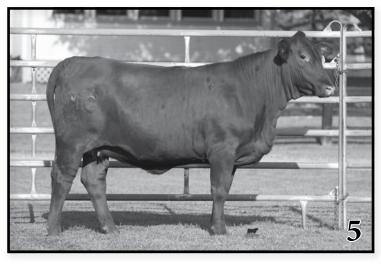

# We hope Georgia is on your Mind

November 4, 2023

Check out our Mountain Laurel Classic Sale Consignments

MC Sunny is a stylish young polled show heifer prospect. She sells halter broke and is ready to take you to the next level! This front pasture heifer sells open and ready to breed to the bull of your choice. This well balanced female has the ideal phenotype and the genetics to back it up!

Balanced Index: 50% | Cow/Calf Index: 60% | Terminal Index: 40%

MC Sunny is a stylish young polled show heifer prospect. She sells halter broke and is ready to take you to the next level! This front pasture heifer sells open and ready to breed to the bull of your choice. This well balanced female has the ideal phenotype and the genetics to back it up!