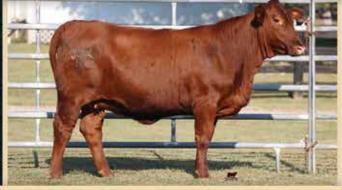

### **MC SUNNY**

Consigned by: MC Ranch

### Open Heifer Reg. #20227448 DOB: 11/13/2022

KR 189/11

KR 282/08 KR 363/5 5A

**RED DOC RED WAGON 3264** Reg. #20131010

OLIVAREZ RANCHES 1-916

OLIVAREZ RANCHES 4/545

ROBERTO BRIGGS 072/13

BRIGGS 580/0 BRIGGS 092/10

C-P MS ROBERTO 915C12 Reg. #20152554

SILVA 915/3

RDF SANCHO 7-216

| NDF 3  | MINCHO | / |
|--------|--------|---|
| AVIII2 | 634/7  |   |

| Wei | ghts |      |    |    |      | EPDs |     |       |      |      |
|-----|------|------|----|----|------|------|-----|-------|------|------|
| BW  | YW   | BW   | WW | YW | Milk | TM   | HCW | MARB  | REA  | SC   |
| 60  |      | -0.2 | 10 | 15 | -4   | 4    | 2   | -0.01 | 0.05 | 0.27 |

Balanced Index: 50% | Cow/Calf Index: 60% | Terminal Index: 40%

MC Sunny is a stylish young polled show heifer prospect. She sells halter broke and is ready to take you to the next level! This front pasture heifer sells open and ready to breed to the bull of your choice. This well balanced female has the ideal phenotype and the genetics to back it up!