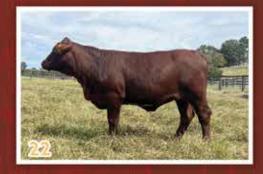

### **MC SUNNY**

Consigned by: MC Ranch

Balanced Index: 50% | Cow/Calf Index: 60% | Terminal Index: 40%

MC Sunny is a stylish young polled show heifer prospect. She sells halter broke and is ready to take you to the next level! This front pasture heifer sells open and ready to breed to the bull of your choice. This well balanced female has the ideal phenotype and the genetics to back it up!