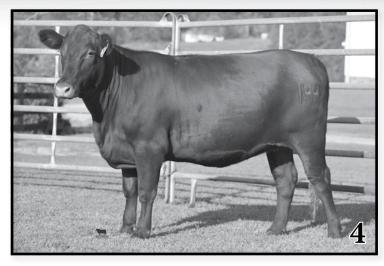

MC 118 (polled) is a well balanced moderate frame heifer. This polled heifer is deep bodied and structurally correct. She sells bred to Red Doc 8126.

3

MC 147 (polled) is a well balanced and eye-catching bred heifer. She sells bred to our exciting young, polled herd sire, Red Doc 8126. Don't miss the opportunity to add this high quality femal to your herd!