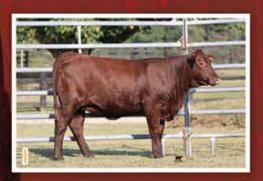

### **MC SUNNY**

Consigned by: MC Ranch

### Open Heifer Reg. #20227448 DOB: 11/13/2022

KR 189/11

KR 282/08 KR 363/5 5A

**RED DOC RED WAGON 3264** Reg. #20131010

OLIVAREZ RANCHES 1-916

OLIVAREZ RANCHES 4/545

ROBERTO BRIGGS 072/13

BRIGGS 580/0 BRIGGS 092/10

C-P MS ROBERTO 915C12 Reg. #20152554

SILVA 915/3

RDF SANCHO 7-216

| NDF 3  | MINCHO | / |
|--------|--------|---|
| AVIII2 | 634/7  |   |

| Wei | ghts |      |    |    |      | EPDs |     |       |      |      |
|-----|------|------|----|----|------|------|-----|-------|------|------|
| BW  | YW   | BW   | WW | YW | Milk | TM   | HCW | MARB  | REA  | SC   |
| 60  |      | -0.2 | 10 | 15 | -4   | 4    | 2   | -0.01 | 0.05 | 0.27 |

Balanced Index: 50% | Cow/Calf Index: 60% | Terminal Index: 40%

MC Sunny is a stylish young polled show heifer prospect. She sells halter broke and is ready to take you to the next level! This front pasture heifer sells open and ready to breed to the bull of your choice. This well balanced female has the ideal phenotype and the genetics to back it up!