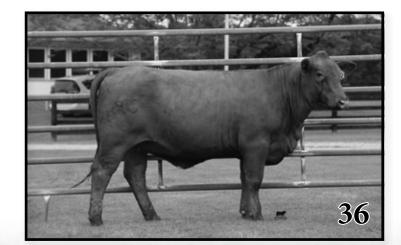

#### **B219**

Consigned by: Chris Bratton

Bred Heifer Reg. #20215748 DOB: 03/07/2021

TARA RANCH 121

RED SIZZLER 4009 SCARLET RED 4B 125

Reg. #20175147

B170

B191

BRATTON 0089 B-73 06020 CHRIS & FMII Y BRATTO 004

JCS TAD COOPER 74/6

JCS DEAN 91/9 LAT 33/14

Reg. #20187736

SHARK 06 106 88 1004 CHRIS & EMILY B 0502

WW -0.02

Balanced Index: 90% | Cow/Calf Index: 85% | Terminal Index: 90%

Nice Polled bred heifer her sire goes back to Tara Ranch genetics and her dam goes back to Shark 06. She sells bred to JF Mags Stetson r#20176795 who goes back to Geronimo and Hellacious