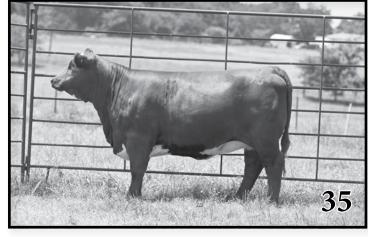

#### **LUCY 35**

Consigned by: Tinney Farm

#### Bred Heifer Reg. #20217404 DOB: 07/18/2021

**GRANDVIEW 209 GRANDVIEW 686** 

RED HOT 4010 BRIGGS 003/99

Rea. #20162456

TF 012 TF 0154

TF 379

5-E 33/4

COLT 45/7

COLT'S GLADIATOR 745/9

CHRISTINA 7 187/1

5-E LUCY 159/1 Req. #20186684

5-E SUPER MAN 27/0 TURKEY TROT RANCH 152/5

| Wei | ights |     |    |    |      | EPDs |     |       |       |      |
|-----|-------|-----|----|----|------|------|-----|-------|-------|------|
| BW  | YW    | BW  | WW | YW | Milk | TM   | HCW | MARB  | REA   | SC   |
| 79  | 612   | 1.8 | 10 | 15 | 0    | 9    | -3  | -0.09 | -0.03 | 0.23 |

Balanced Index: 80% | Cow/Calf Index: 80% | Terminal Index: 80%

Stout bred female sired by Grandview 686 and goes back to 5 Bar E Colt 45 on her dams side. Sells bred to our Briggs Ranches Herd Sire 530J2 r#20213664 a son of King Ranch  $912/18\,$  who has 6 EPD traits in the breeds top 10%.