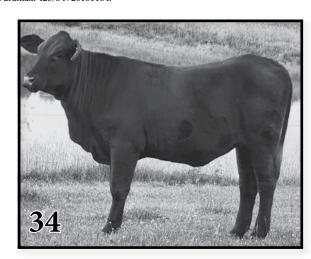

#### 29

#### Consigned by: Tinney Farm

#### Bred Heifer Reg. #20217400 DOB: 09/17/2021

GRANDVIEW 209

RED HOT 4010 BRIGGS 003/99

**GRANDVIEW 686** 

Rea. #20154648

TF 012 TF 0154

5-E'S 300 MAGNUM 300

TF 379

MAGNUM 357

**5-E MISS ALLEY 299** 

59'S FANCY 159

Reg. #1292790

MISS WINROCK M246

WHITE LIGHTNING F161 P H WELDER 5/72

| Wei | ghts |     |    |    |      | EPDs |     |       |       |      |
|-----|------|-----|----|----|------|------|-----|-------|-------|------|
| BW  | YW   | BW  | WW | YW | Milk | TM   | HCW | MARB  | REA   | SC   |
| 77  | 593  | 1.1 | 11 | 15 | 0    | 9    | -2  | -0.10 | -0.01 | 0.27 |

Balanced Index: 65% | Cow/Calf Index: 60% | Terminal Index: 70%

Stout bred female sired by Grandview 686 and goes back to two time National Champion Magnum 357 on her dams side. Sells bred to our Briggs Ranches Herd Sire 530J2 r#20213664 a son of King Ranch 912/18 who has 6 EPD traits in the breeds top 10%.