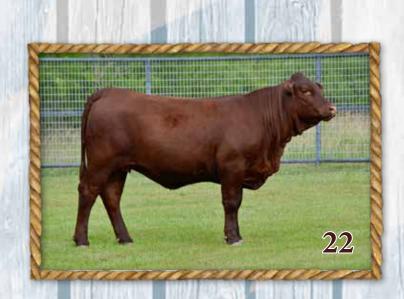

#### **GRAY OAKS 835**

Consigned by: Creech Farms

Pair w/ BC Reg. #20182247 DOB: 03/23/2018 TF 909 COPPERHEAD 214

TF 909

LIBERTY RANCH 53/110

KUBECKA 47

TF 708

TF 486

HARRIS FARMS 3/4

ADIOS 99/126

**HARRIS FARMS 329** 

Reg. #1281958

FIVE OAKS 33/0

ANGUS MULTIPLE SIRE MS MULTIPLE DAM HARRIS SG

| Wei | ghts |     |    |    |      | EPDs |     |       |      |      |
|-----|------|-----|----|----|------|------|-----|-------|------|------|
| BW  | YW   | BW  | WW | YW | Milk | TM   | HCW | MARB  | REA  | SC   |
| 68  | 505  | 0.4 | -4 | -1 | 4    | 6    | -5  | -0.02 | 0.02 | 0.35 |

Balanced Index: 90% | Cow/Calf Index: 90% | Terminal Index: 85%

Another Deep bodied Broody female, sired by Gray Oaks Viper 400 and her dam is from Harris Farms genetics . She sells with a big stout herd sire prospect bull calf CF 448-2 r# 20223059 born 9/11/22 sired by SR Marksman 33/19. Cow sells AIed to Hefte G70 Final Draft on 11/30/22 and later exposed to SR 16/20 from 11/30/22 to 2/13/23 and Hefte G70 from 2/13/23 to sale date.