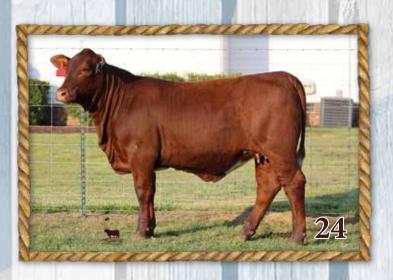

#### **QVF MS NEVER BETTER 119J**

Consigned by: Creech Farms

Bred Heifer Reg. #20210309 DOB: 03/13/2021

RDF SANCHO'S NEVER BEFORE 1136 RDF SANCHO 7-216 CA3194

**Red Doc Never Better ET 7457** 

Reg. #20174013

RDF BONITA 8017

SCC NEW VISION 4V42 RDF 6-316

LJV MASON 0/72

TG 004

SR 710

LJV DOLLY 8/48

SR 119/5 Reg. #20157864

YF SLOOPY 19 19/3 TIDWELL 254

| Wei | ghts |     |                                 |    |   | EPDs |    |      |      |      |
|-----|------|-----|---------------------------------|----|---|------|----|------|------|------|
| BW  | YW   | BW  | W WW YW Milk TM HCW MARB REA SC |    |   |      |    |      |      |      |
| 70  | 586  | 1.7 | 30                              | 38 | 1 | 20   | 10 | 0.12 | 0.21 | 0.51 |

Balanced Index: 15% | Cow/Calf Index: 35% | Terminal Index: 10%

Check out this RDF Never Better daughter that goes back to Mason on her dams side. Check oiut her Impressive EPD's 5 Traits in the breeds top 3% including WW, YW, TM, CW and REA. She sells Aled to CA/RDF Mateo 7238 on 11/30/22 and laer exposed to SR 16/20 from 11/30/22 to 2/13/23 and Hefte G70 from 2/13/23 to sale date.