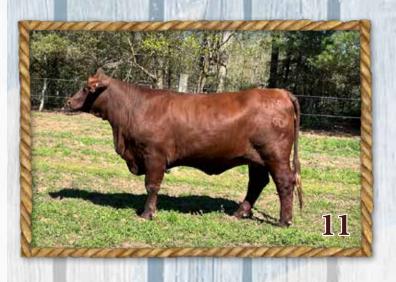

#### Balanced Index: 40% | Cow/Calf Index: 60% | Terminal Index: 30%

We had a hard time letting this one go, but we wanted to bring out best! Study this female from whichever angle you want to and it's hard to find a piece you don't like. BM 178 is in the top 30% for 10 of the 13 traits on the EPD profile! This is the type of female anyone can use to add Phenotype while still keeping the numbers at a high standard in the carcass world. Seeing this one go is hard, however we think she can hold her own in any operation. 178 has been pasture exposed to Hefte Ranch Jet Stream J125 1-15-23 until Sale Date. Bar M Farms retains one flush at our expense and buyers convenience.