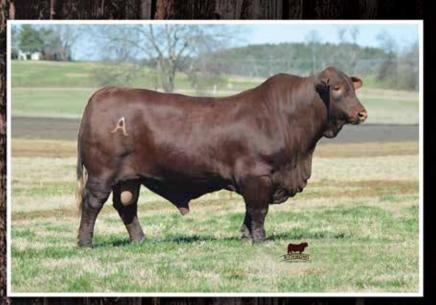

#### **CREECH 391-1**

Consigned by: Creech Farm

Bull Reg. #20213092 DOB: 08/30/2021

KR CATALYST 531/15

KR 225/10 KR 310/12 2YO

SR PARADIGM 135/7 Reg. #20175656

PHWELDER 7/342

PHWELDER 9/413 MISS GRANDVIEW 545

Balanced Index: 55% | Cow/Calf Index: 35% | Terminal Index: 70%

Check out this Stout Young Polled Herd Sire, sired by SR Paradigm a son of Catalyst. Check out his Marbling EPD in the breeds top 15%. Scan Data IMF 4.05 and REA 14.96. Take this bull home and add performance and Marbling to your herd!