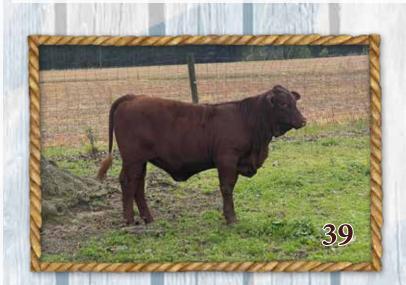

Balanced Index: 90% | Cow/Calf Index: 90% | Terminal Index: 85%

Another Deep bodied Broody female, sired by Gray Oaks Viper 400 and her dam is from Harris Farms genetics . She sells with a big stout herd sire prospect bull calf CF 448-2 r# 20223059 born 9/11/22 sired by SR Marksman 33/19. Cow sells AIed to Hefte G70 Final Draft on 11/30/22 and later exposed to SR 16/20 from 11/30/22 to 2/13/23 and Hefte G70 from 2/13/23 to sale date.