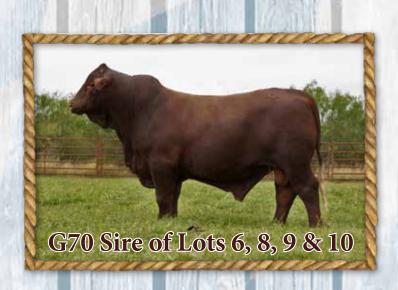

#### D BAR Z K01

Consigned by: 5J's Cattle Co.

Open Heifer Reg. #20220389 DOB: 03/06/2022

KR 191/13

KR 97/10 KR 517/04 1A

**HEFTE RANCH G70** Reg. #20191558

HEFTE RANCH D122

**ROSE HILL SAM HOUSTON 831** 

MUSCLES W53

KR729/16

**HEFTE RANCH G51** 

KR 380/14 KR 113/13 YR

Reg. #20190730

HEFTE RANCH E106

AJH 126/0 **HEFTE RANCH 874** 

| Wei | ghts |      |    |    |      | EPDs |     |      |      |      |
|-----|------|------|----|----|------|------|-----|------|------|------|
| BW  | YW   | BW   | WW | YW | Milk | TM   | HCW | MARB | REA  | SC   |
| 78  |      | -0.4 | 12 | 14 | -1   | 9    | 3   | 0.10 | 0.10 | 0.54 |

Balanced Index: 20% | Cow/Calf Index: 15% | Terminal Index: 25%

Here is your opportunity to purchase a Hefte G70 Final Draft daughter, she goes back to King Ranch genetics on her dams side. Check out her very balanced EPD profile with a Top 25% in Marbling. This phenotypically well balanced heifer sells open. This is Zack's first ever sale consignment.