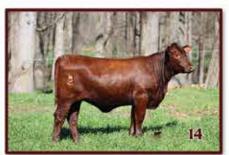

#### **QVF MS NEVER BETTER 119J**

Consigned by: Creech Farms

Bred Heifer Reg. #20210309 DOB: 03/13/2021

RDF SANCHO'S NEVER BEFORE 1136 RDF SANCHO 7-216 CA3194

**Red Doc Never Better ET 7457** 

Reg. #20174013

Balanced Index: 15% | Cow/Calf Index: 35% | Terminal Index: 10%

Check out this RDF Never Better daughter that goes back to Mason on her dams side. Check oiut her Impressive EPD's 5 Traits in the breeds top 3% including WW, YW, TM, CW and REA. She sells Aled to CA/RDF Mateo 7238 on 11/30/22 and laer exposed to SR 16/20 from 11/30/22 to 2/13/23 and Hefte G70 from 2/13/23 to sale date.