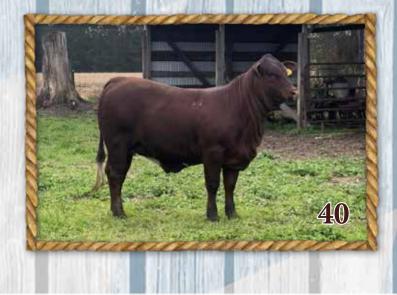

#### **QVF MS NEVER BETTER 119J**

Consigned by: Creech Farms

Bred Heifer Reg. #20210309 DOB: 03/13/2021

RDF SANCHO'S NEVER BEFORE 1136 RDF SANCHO 7-216 CA3194

**Red Doc Never Better ET 7457** 

Reg. #20174013

Balanced Index: 15% | Cow/Calf Index: 35% | Terminal Index: 10%

Check out this RDF Never Better daughter that goes back to Mason on her dams side. Check oiut her Impressive EPD's 5 Traits in the breeds top 3% including WW, YW, TM, CW and REA. She sells Aled to CA/RDF Mateo 7238 on 11/30/22 and laer exposed to SR 16/20 from 11/30/22 to 2/13/23 and Hefte G70 from 2/13/23 to sale date.