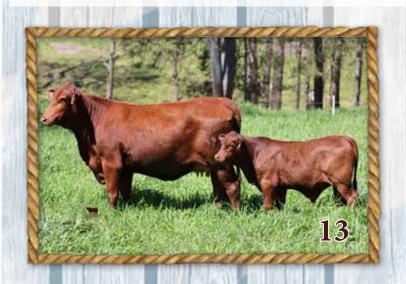

# 40 Years, 3 Generations

SGBI Herd #9994

Lot 11 • BM 190 • Sells Bred to Jet Stream J125

Lot 12 • BM 178 • Sells Bred to Jet Stream J125

Jet Stream J125 • R# 20212125 • Plus Semen \$50/straw | Co-Owned by Five J's Cattle Co

Our latest herd sire edition J125. Co-owned with 5 J's Cattle Co.

SEMEN \$50 PER STRAW

Nathan Barlowe 828-292-7444 Jim & Alan Barlowe 828-493-2266