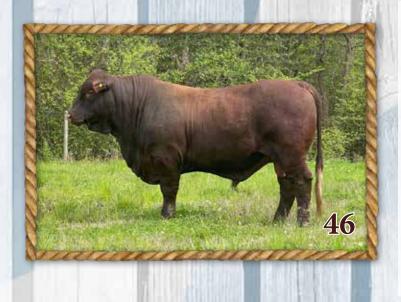

#### **QVF MS MARKSMAN 203J**

Consigned by: Creech Farms

Reg. #20216170 DOB: 10/20/2021 **Bred Heifer** 

KR CATALYST 531/15

KR 225/10 KR 310/12 2YO

SR MARKSMAN 33/19

Reg. #20190165

RED DOC 6054

Balanced Index: 10% | Cow/Calf Index: 10% | Terminal Index: 15%

SR Marksman daughter that goes back to SGBI Sire of the year Double TT Ervin on the dams side. She exhibits 6 EPD traits in the breeds top 25%, including a top 10% in Marbling. She sells exposed to to SR 16/20 from 12/30/22 to 2/13/23 and Hefte G70 from 2/13/23 to sale date