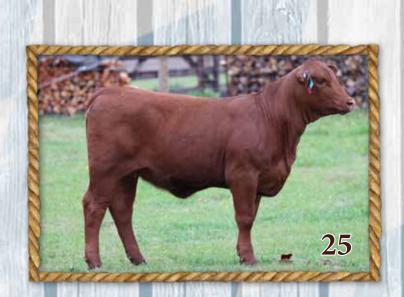

#### **CREECH 458-2**

Consigned by: Creech Farms

Reg. #20223069 DOB: 09/30/2022 Open Heifer LJV MASON 0/72

SR GENESIS 75/3

SR ARKOMA 30/0

SR 16/20 Reg. #20200227

SR 8/4

AL ZEUS 213 P H WELDER 7/342

CB WAR HAWK 4/5

CB 502

FC PISTOL 28/0

HF ROSE 115/8

**WR 414H** Reg. #0205763

BRIGGS 605/8 BRIGGS 583/9

| Wei | ghts |     |    |    |      | EPDs |     |      |      |      |
|-----|------|-----|----|----|------|------|-----|------|------|------|
| BW  | YW   | BW  | WW | YW | Milk | TM   | HCW | MARB | REA  | SC   |
|     |      | 0.5 | 18 | 23 | 0    | 13   | 4   | 0.06 | 0.13 | 0.47 |

Balanced Index: 35% | Cow/Calf Index: 60% | Terminal Index: 20%

September show prospect open Heifer pedigree includes Genesis, Mason, War Hawk and FC Pistol. Take a look!

Viper 400 Reg. #20140758