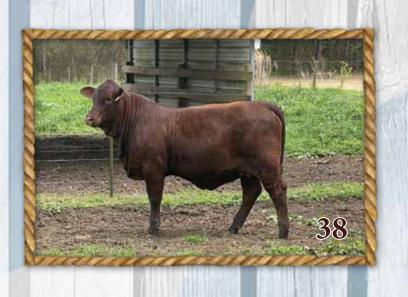

#### **FIVE J'S 06/22**

Consigned by: 5J's Cattle Co.

 Open Heifer
 Reg. #20220385
 DOB: 03/18/2022

 HEFTE RANCH F14 TOMCAT
 KR 921/15

 HEFTE RANCH D140ET
 HEFTE RANCH D140ET

**HEFTE RANCH H79** 

Reg. #20201438

HEFTE RANCH F90

KR 921/15 HEFTE 704

RED DOC NEVER SANK 5012

RDF SANCHO'S NEVER BEFORE 1136

**HEFTE RANCH H42** 

RED DOC 3001

Reg. #20201439

HEFTE RANCH F63

HEFTE RANCH D36 HEFTE RANCH C27

| Wei | ghts |      |    |    |      | EPDs |     |      |      |      |
|-----|------|------|----|----|------|------|-----|------|------|------|
| BW  | YW   | BW   | WW | YW | Milk | TM   | HCW | MARB | REA  | SC   |
| 78  |      | -0.6 | 12 | 14 | 1    | 11   | 2   | 0.00 | 0.03 | 0.32 |

Balanced Index: 45% | Cow/Calf Index: 30% | Terminal Index: 45%

This performance based open heifer combines Hefte Ranch H79 genetics with RDF Never Sank on her dams side. With 5 EPD Traits in the breeds top 25% including BW. Take her home and bred her to the bull of your choice and add performance to your herd.