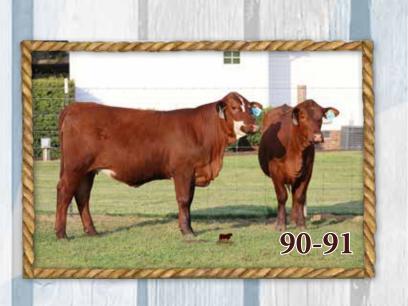

#### **WR 414H**

Consigned by: Creech Farm

Pair w/ Heifer Calf Reg. #20205763 DOB: 05/09/2020

FC PISTOL 28/0

**GUNSLINGER 13/5** 

HOLLY 20/3

Reg. #20150666

**CB WAR HAWK 4/5** 

Balanced Index: 35% | Cow/Calf Index: 65% | Terminal Index: 20%

Big Stout Broody female sired by CB War Hawk, with Briggs Ranches genetics on her dams side. This female exhibits 8 EPD Traits in the breeds top 30%. She sells with her heifer calf CF 458-2 born 9/30/22 sired by SR 16/20. Cow sells AIed to Hefte G70 Final Draft on 11/30/22 and later exposed to SR 16/20 from 11/30/22 to 2/13/23 and Hefte G70 from 2/13/23 to sale date.