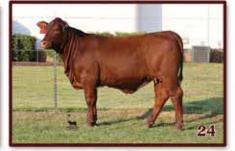

#### **QVF MS NEVER BETTER 119J**

Consigned by: Creech Farms

Bred Heifer Reg. #20210309 DOB: 03/13/2021

RDF SANCHO'S NEVER BEFORE 1136 RDF SANCHO 7-216 CA3194

**Red Doc Never Better ET 7457** 

Reg. #20174013

RDF BONITA 8017

SCC NEW VISION 4V42 RDF 6-316

LJV MASON 0/72

TG 004

SR 710

LJV DOLLY 8/48

SR 119/5 Reg. #20157864

YF SLOOPY 19 19/3 TIDWELL 254

| Wei | ghts |     |                                 |    |   | EPDs |    |      |      |      |
|-----|------|-----|---------------------------------|----|---|------|----|------|------|------|
| BW  | YW   | BW  | W WW YW Milk TM HCW MARB REA SC |    |   |      |    |      |      |      |
| 70  | 586  | 1.7 | 30                              | 38 | 1 | 20   | 10 | 0.12 | 0.21 | 0.51 |

Balanced Index: 15% | Cow/Calf Index: 35% | Terminal Index: 10%

Check out this RDF Never Better daughter that goes back to Mason on her dams side. Check oiut her Impressive EPD's 5 Traits in the breeds top 3% including WW, YW, TM, CW and REA. She sells Aled to CA/RDF Mateo 7238 on 11/30/22 and laer exposed to SR 16/20 from 11/30/22 to 2/13/23 and Hefte G70 from 2/13/23 to sale date.