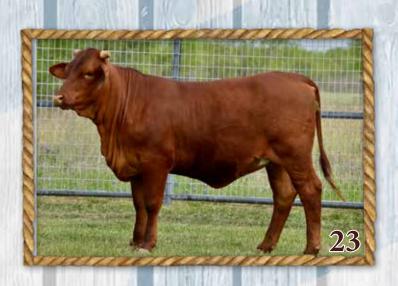

#### **FIVE J'S 06/22**

Consigned by: 5J's Cattle Co.

 Open Heifer
 Reg. #20220385
 DOB: 03/18/2022

 HEFTE RANCH F14 TOMCAT
 KR 921/15

 HEFTE RANCH D140ET
 HEFTE RANCH D140ET

**HEFTE RANCH H79** 

Reg. #20201438

HEFTE RANCH F90

KR 921/15 HEFTE 704

RED DOC NEVER SANK 5012

RDF SANCHO'S NEVER BEFORE 1136

**HEFTE RANCH H42** 

RED DOC 3001

Reg. #20201439

HEFTE RANCH F63

HEFTE RANCH D36 HEFTE RANCH C27

| Wei | ghts |      |    |    |      | EPDs |     |      |      |      |
|-----|------|------|----|----|------|------|-----|------|------|------|
| BW  | YW   | BW   | WW | YW | Milk | TM   | HCW | MARB | REA  | SC   |
| 78  |      | -0.6 | 12 | 14 | 1    | 11   | 2   | 0.00 | 0.03 | 0.32 |

Balanced Index: 45% | Cow/Calf Index: 30% | Terminal Index: 45%

This performance based open heifer combines Hefte Ranch H79 genetics with RDF Never Sank on her dams side. With 5 EPD Traits in the breeds top 25% including BW. Take her home and bred her to the bull of your choice and add performance to your herd.