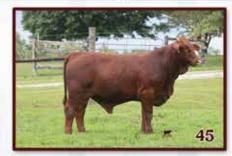

#### **FIVE J'S 06/22**

Consigned by: 5J's Cattle Co.

 Open Heifer
 Reg. #20220385
 DOB: 03/18/2022

 HEFTE RANCH F14 TOMCAT
 KR 921/15

 HEFTE RANCH D140ET
 HEFTE RANCH D140ET

**HEFTE RANCH H79** 

Reg. #20201438

HEFTE RANCH F90

KR 921/15 HEFTE 704

RED DOC NEVER SANK 5012

RDF SANCHO'S NEVER BEFORE 1136

**HEFTE RANCH H42** 

RED DOC 3001

Reg. #20201439

HEFTE RANCH F63

HEFTE RANCH D36 HEFTE RANCH C27

| Wei | ghts |      |    |    |      | EPDs |     |      |      |      |
|-----|------|------|----|----|------|------|-----|------|------|------|
| BW  | YW   | BW   | WW | YW | Milk | TM   | HCW | MARB | REA  | SC   |
| 78  |      | -0.6 | 12 | 14 | 1    | 11   | 2   | 0.00 | 0.03 | 0.32 |

Balanced Index: 45% | Cow/Calf Index: 30% | Terminal Index: 45%

This performance based open heifer combines Hefte Ranch H79 genetics with RDF Never Sank on her dams side. With 5 EPD Traits in the breeds top 25% including BW. Take her home and bred her to the bull of your choice and add performance to your herd.