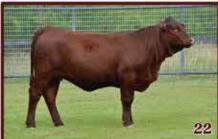

#### **GRAY OAKS 835**

Consigned by: Creech Farms

Pair w/ BC Reg. #20182247 DOB: 03/23/2018 TF 909 COPPERHEAD 214

TF 909

LIBERTY RANCH 53/110

KUBECKA 47

TF 708

TF 486

HARRIS FARMS 3/4

ADIOS 99/126

**HARRIS FARMS 329** 

Reg. #1281958

FIVE OAKS 33/0

ANGUS MULTIPLE SIRE MS MULTIPLE DAM HARRIS SG

| Wei | ghts |     |    |    |      | EPDs |     |       |      |      |
|-----|------|-----|----|----|------|------|-----|-------|------|------|
| BW  | YW   | BW  | WW | YW | Milk | TM   | HCW | MARB  | REA  | SC   |
| 68  | 505  | 0.4 | -4 | -1 | 4    | 6    | -5  | -0.02 | 0.02 | 0.35 |

Balanced Index: 90% | Cow/Calf Index: 90% | Terminal Index: 85%

Another Deep bodied Broody female, sired by Gray Oaks Viper 400 and her dam is from Harris Farms genetics . She sells with a big stout herd sire prospect bull calf CF 448-2 r# 20223059 born 9/11/22 sired by SR Marksman 33/19. Cow sells AIed to Hefte G70 Final Draft on 11/30/22 and later exposed to SR 16/20 from 11/30/22 to 2/13/23 and Hefte G70 from 2/13/23 to sale date.