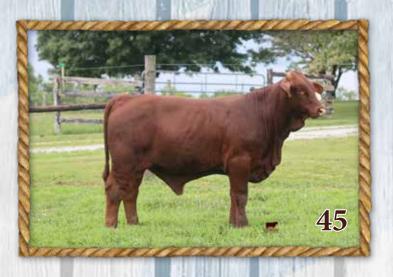

#### **FIVE J'S 06/22**

Consigned by: 5J's Cattle Co.

 Open Heifer
 Reg. #20220385
 DOB: 03/18/2022

 HEFTE RANCH F14 TOMCAT
 KR 921/15

 HEFTE RANCH D140ET
 HEFTE RANCH D140ET

**HEFTE RANCH H79** 

Reg. #20201438

Balanced Index: 45% | Cow/Calf Index: 30% | Terminal Index: 45%

This performance based open heifer combines Hefte Ranch H79 genetics with RDF Never Sank on her dams side. With 5 EPD Traits in the breeds top 25% including BW. Take her home and bred her to the bull of your choice and add performance to your herd.