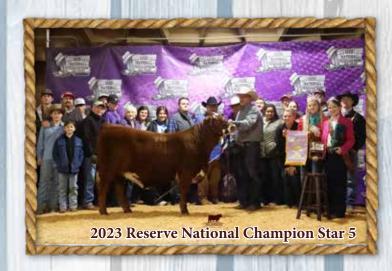

# 5J's Cattle Co. Star 5 Open Heifer Groups

What a group of 40 Star 5 registered Red Mott open heifers. We have taken the best in Santa Gertrudis genetics and crossed with our Hereford Cow herd. This calf crop of heifers has produced Star 5 Sale toppers at the recent Banners & Buckles Sale in Jackson , MS and a group at the Purple Reign Sale in Arkansas. On the show side we produced this years Reserve National Champion Star 5 female sired by RDF Never Sank daughter that topped the Banners & Buckles Sale at \$15,000. Whether you are looking for your next Star 5 show prospect or Commercial replacement females, these Red Mott females will make it happen!