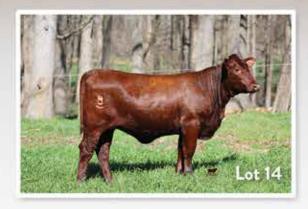

# 40 Years, 3 Generations

SGBI Herd #9994

Lot 11 • BM 190 • Sells Bred to Jet Stream J125

Lot 12 • BM 178 • Sells Bred to Jet Stream J125

Jet Stream J125 • R# 20212125 • Plus Semen \$50/straw | Co-Owned by Five J's Cattle Co