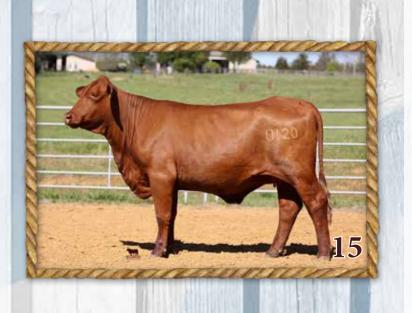

#### **ROCKING LAUDREY 0120**

Consigned by: Rocking L Farm

Bred Cow Reg. #20207838 DOB: 10/13/2020

HARCO T958 (ET)

PCR AVALANCHE 95/5 (ET) MISS WINROCK M253

HARDING 435/2

HF FRED 303/9 HARDING 110/6

JERNIGAN 3/11

Balanced Index: 45% | Cow/Calf Index: 50% | Terminal Index: 40%

Audrey is a big framed, smooth polled heifer. Her bloodlines go back to RDF Sancho's Never Before 1136 on the bottom side and Harco T958ET on the top side. Audrey also carries impressive EPDs! She has 8 of the 12 breed EPDs above breed average. She has been fully GGP DNA tested and is currently safe in calf to Shampain 89 (R# 20201560) with a due date of April 2023.