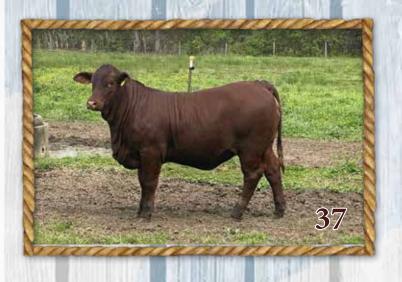

#### **GRAY OAKS 835**

Consigned by: Creech Farms

Pair w/ BC Reg. #20182247 DOB: 03/23/2018 TF 909 COPPERHEAD 214

TF 909

LIBERTY RANCH 53/110

KUBECKA 47

TF 708

TF 486

HARRIS FARMS 3/4

ADIOS 99/126

**HARRIS FARMS 329** 

Reg. #1281958

FIVE OAKS 33/0

ANGUS MULTIPLE SIRE MS MULTIPLE DAM HARRIS SG

| Wei | ghts |     |    |    |      | EPDs |     |       |      |      |
|-----|------|-----|----|----|------|------|-----|-------|------|------|
| BW  | YW   | BW  | WW | YW | Milk | TM   | HCW | MARB  | REA  | SC   |
| 68  | 505  | 0.4 | -4 | -1 | 4    | 6    | -5  | -0.02 | 0.02 | 0.35 |

Balanced Index: 90% | Cow/Calf Index: 90% | Terminal Index: 85%

Another Deep bodied Broody female, sired by Gray Oaks Viper 400 and her dam is from Harris Farms genetics . She sells with a big stout herd sire prospect bull calf CF 448-2 r# 20223059 born 9/11/22 sired by SR Marksman 33/19. Cow sells AIed to Hefte G70 Final Draft on 11/30/22 and later exposed to SR 16/20 from 11/30/22 to 2/13/23 and Hefte G70 from 2/13/23 to sale date.