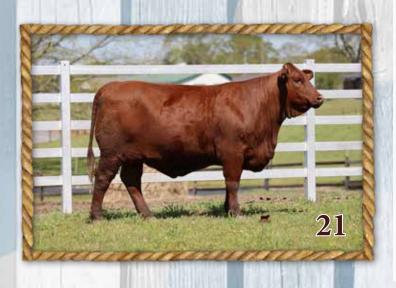

#### **WR 414H**

Consigned by: Creech Farm

Pair w/ Heifer Calf Reg. #20205763 DOB: 05/09/2020

FC PISTOL 28/0

**GUNSLINGER 13/5** 

HOLLY 20/3

Reg. #20150666

**CB WAR HAWK 4/5** 

HF ROSE 115/8

HARCO T155/5 (ET) HARRIS FARMS T124/4 (ET)

BRIGGS 605/8

BRIGGS 532/5

BRIGGS 128/3

**CB 502** 

Reg. #20151587

BRIGGS 583/9

BRIGGS 570/3 BRIGGS 265/96

| Wei | ghts |     |    |    |      | EPDs |     |      |      |      |
|-----|------|-----|----|----|------|------|-----|------|------|------|
| BW  | YW   | BW  | WW | YW | Milk | TM   | HCW | MARB | REA  | SC   |
| 77  | 529  | 0.0 | 13 | 18 | 5    | 15   | 4   | 0.01 | 0.14 | 0.55 |

Balanced Index: 35% | Cow/Calf Index: 65% | Terminal Index: 20%

Big Stout Broody female sired by CB War Hawk, with Briggs Ranches genetics on her dams side. This female exhibits 8 EPD Traits in the breeds top 30%. She sells with her heifer calf CF 458-2 born 9/30/22 sired by SR 16/20. Cow sells AIed to Hefte G70 Final Draft on 11/30/22 and later exposed to SR 16/20 from 11/30/22 to 2/13/23 and Hefte G70 from 2/13/23 to sale date.