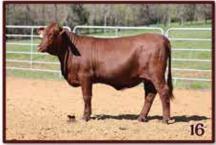

#### **WR 414H**

Consigned by: Creech Farm

Pair w/ Heifer Calf Reg. #20205763 DOB: 05/09/2020

FC PISTOL 28/0

**GUNSLINGER 13/5** 

HOLLY 20/3

Reg. #20150666

**CB WAR HAWK 4/5** 

HF ROSE 115/8

HARCO T155/5 (ET) HARRIS FARMS T124/4 (ET)

BRIGGS 605/8

BRIGGS 532/5

BRIGGS 128/3

**CB 502** 

Reg. #20151587

BRIGGS 583/9

BRIGGS 570/3 BRIGGS 265/96

| Wei | ghts |     |    |    |      | EPDs |     |      |      |      |
|-----|------|-----|----|----|------|------|-----|------|------|------|
| BW  | YW   | BW  | WW | YW | Milk | TM   | HCW | MARB | REA  | SC   |
| 77  | 529  | 0.0 | 13 | 18 | 5    | 15   | 4   | 0.01 | 0.14 | 0.55 |

Balanced Index: 35% | Cow/Calf Index: 65% | Terminal Index: 20%

Big Stout Broody female sired by CB War Hawk, with Briggs Ranches genetics on her dams side. This female exhibits 8 EPD Traits in the breeds top 30%. She sells with her heifer calf CF 458-2 born 9/30/22 sired by SR 16/20. Cow sells AIed to Hefte G70 Final Draft on 11/30/22 and later exposed to SR 16/20 from 11/30/22 to 2/13/23 and Hefte G70 from 2/13/23 to sale date.