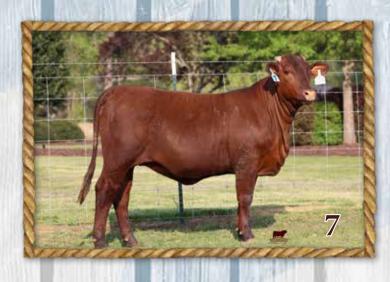

#### **QVF MS NEVER BETTER 119J**

Consigned by: Creech Farms

Bred Heifer Reg. #20210309 DOB: 03/13/2021

RDF SANCHO'S NEVER BEFORE 1136 RDF SANCHO 7-216 CA3194

**Red Doc Never Better ET 7457** 

Reg. #20174013

RDF BONITA 8017

SCC NEW VISION 4V42 RDF 6-316

LJV MASON 0/72

TG 004

SR 710

LJV DOLLY 8/48

SR 119/5 Reg. #20157864

YF SLOOPY 19 19/3 TIDWELL 254

| Wei | ghts |     |                                 |    |   | EPDs |    |      |      |      |
|-----|------|-----|---------------------------------|----|---|------|----|------|------|------|
| BW  | YW   | BW  | W WW YW Milk TM HCW MARB REA SC |    |   |      |    |      |      |      |
| 70  | 586  | 1.7 | 30                              | 38 | 1 | 20   | 10 | 0.12 | 0.21 | 0.51 |

Balanced Index: 15% | Cow/Calf Index: 35% | Terminal Index: 10%

Check out this RDF Never Better daughter that goes back to Mason on her dams side. Check oiut her Impressive EPD's 5 Traits in the breeds top 3% including WW, YW, TM, CW and REA. She sells Aled to CA/RDF Mateo 7238 on 11/30/22 and laer exposed to SR 16/20 from 11/30/22 to 2/13/23 and Hefte G70 from 2/13/23 to sale date.