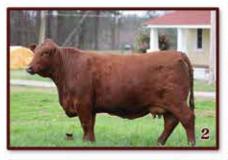

#### **WR 414H**

Consigned by: Creech Farm

Pair w/ Heifer Calf Reg. #20205763 DOB: 05/09/2020

FC PISTOL 28/0

**GUNSLINGER 13/5** 

HOLLY 20/3

Reg. #20150666

**CB WAR HAWK 4/5** 

Balanced Index: 35% | Cow/Calf Index: 65% | Terminal Index: 20%

Big Stout Broody female sired by CB War Hawk, with Briggs Ranches genetics on her dams side. This female exhibits 8 EPD Traits in the breeds top 30%. She sells with her heifer calf CF 458-2 born 9/30/22 sired by SR 16/20. Cow sells AIed to Hefte G70 Final Draft on 11/30/22 and later exposed to SR 16/20 from 11/30/22 to 2/13/23 and Hefte G70 from 2/13/23 to sale date.