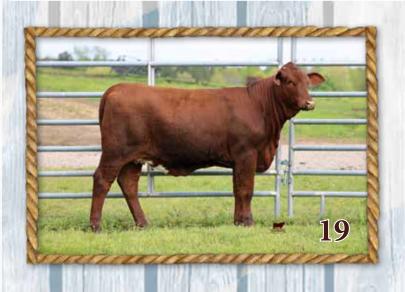

#### **QVF MS NEVER BETTER 119J**

Consigned by: Creech Farms

Bred Heifer Reg. #20210309 DOB: 03/13/2021

RDF SANCHO'S NEVER BEFORE 1136 RDF SANCHO 7-216 CA3194

**Red Doc Never Better ET 7457** 

Reg. #20174013

Balanced Index: 15% | Cow/Calf Index: 35% | Terminal Index: 10%

Check out this RDF Never Better daughter that goes back to Mason on her dams side. Check oiut her Impressive EPD's 5 Traits in the breeds top 3% including WW, YW, TM, CW and REA. She sells Aled to CA/RDF Mateo 7238 on 11/30/22 and laer exposed to SR 16/20 from 11/30/22 to 2/13/23 and Hefte G70 from 2/13/23 to sale date.