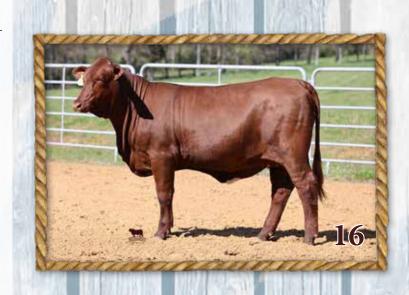

#### **WR 414H**

Consigned by: Creech Farm

Pair w/ Heifer Calf Reg. #20205763 DOB: 05/09/2020

FC PISTOL 28/0

**GUNSLINGER 13/5** 

HOLLY 20/3

Reg. #20150666

**CB WAR HAWK 4/5** 

Balanced Index: 35% | Cow/Calf Index: 65% | Terminal Index: 20%

Big Stout Broody female sired by CB War Hawk, with Briggs Ranches genetics on her dams side. This female exhibits 8 EPD Traits in the breeds top 30%. She sells with her heifer calf CF 458-2 born 9/30/22 sired by SR 16/20. Cow sells AIed to Hefte G70 Final Draft on 11/30/22 and later exposed to SR 16/20 from 11/30/22 to 2/13/23 and Hefte G70 from 2/13/23 to sale date.