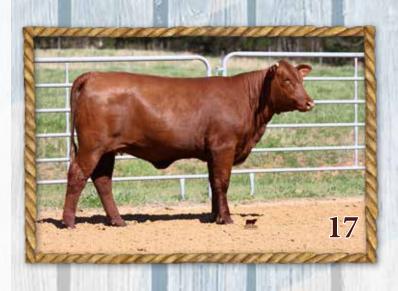

#### **CREECH 458-2**

Consigned by: Creech Farms

Reg. #20223069 DOB: 09/30/2022 Open Heifer LJV MASON 0/72

SR GENESIS 75/3

SR ARKOMA 30/0

SR 16/20 Reg. #20200227

SR 8/4

AL ZEUS 213 P H WELDER 7/342

Balanced Index: 35% | Cow/Calf Index: 60% | Terminal Index: 20%

September show prospect open Heifer pedigree includes Genesis, Mason, War Hawk and FC Pistol. Take a look!

Viper 400 Reg. #20140758