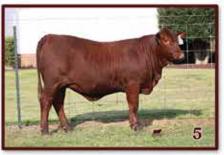

#### **GRAY OAKS 835**

Consigned by: Creech Farms

Pair w/ BC Reg. #20182247 DOB: 03/23/2018 TF 909 COPPERHEAD 214

TF 909

LIBERTY RANCH 53/110

KUBECKA 47

TF 708

TF 486

Balanced Index: 90% | Cow/Calf Index: 90% | Terminal Index: 85%

Another Deep bodied Broody female, sired by Gray Oaks Viper 400 and her dam is from Harris Farms genetics . She sells with a big stout herd sire prospect bull calf CF 448-2 r# 20223059 born 9/11/22 sired by SR Marksman 33/19. Cow sells AIed to Hefte G70 Final Draft on 11/30/22 and later exposed to SR 16/20 from 11/30/22 to 2/13/23 and Hefte G70 from 2/13/23 to sale date.