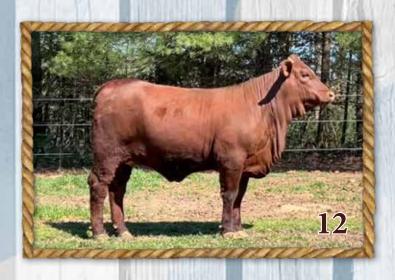

#### Balanced Index: 25% | Cow/Calf Index: 35% | Terminal Index: 15%

Along with 178, this was a hard decision to make also. BM 190 is the epitome of what we strive to breed for here at Bar M. Sure footed, stout legged, and when you tie her length & depth of body with her natural fleshing ability all together it really makes this female top tier! 190 along with 178 is one that can fit in any operation phenotypically with a strong set of EPD's. These two need to be in the donor pen somewhere! 190 has been pasture exposed to Hefte Ranch Jet Stream J125 1-15-23 until Sale Date. Bar M Farms retains one flush at our expense and buyers convenience.