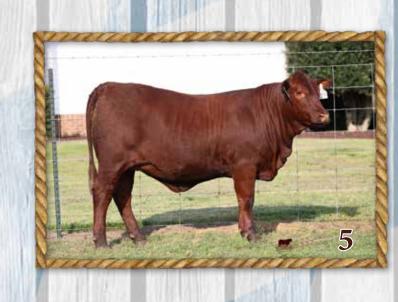

#### **GRAY OAKS 835**

Consigned by: Creech Farms

Pair w/ BC Reg. #20182247 DOB: 03/23/2018 TF 909 COPPERHEAD 214

TF 909

LIBERTY RANCH 53/110

KUBECKA 47

TF 708

TF 486

HARRIS FARMS 3/4

ADIOS 99/126

**HARRIS FARMS 329** 

Reg. #1281958

FIVE OAKS 33/0

ANGUS MULTIPLE SIRE MS MULTIPLE DAM HARRIS SG

| Wei | ghts |     |    |    |      | EPDs |     |       |      |      |
|-----|------|-----|----|----|------|------|-----|-------|------|------|
| BW  | YW   | BW  | WW | YW | Milk | TM   | HCW | MARB  | REA  | SC   |
| 68  | 505  | 0.4 | -4 | -1 | 4    | 6    | -5  | -0.02 | 0.02 | 0.35 |

Balanced Index: 90% | Cow/Calf Index: 90% | Terminal Index: 85%

Another Deep bodied Broody female, sired by Gray Oaks Viper 400 and her dam is from Harris Farms genetics . She sells with a big stout herd sire prospect bull calf CF 448-2 r# 20223059 born 9/11/22 sired by SR Marksman 33/19. Cow sells AIed to Hefte G70 Final Draft on 11/30/22 and later exposed to SR 16/20 from 11/30/22 to 2/13/23 and Hefte G70 from 2/13/23 to sale date.