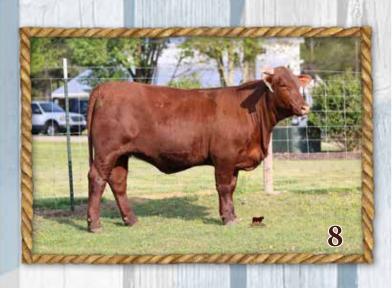

#### **FIVE J'S 06/22**

Consigned by: 5J's Cattle Co.

 Open Heifer
 Reg. #20220385
 DOB: 03/18/2022

 HEFTE RANCH F14 TOMCAT
 KR 921/15

 HEFTE RANCH D140ET
 HEFTE RANCH D140ET

**HEFTE RANCH H79** 

Reg. #20201438

HEFTE RANCH F90

KR 921/15 HEFTE 704

RED DOC NEVER SANK 5012

RDF SANCHO'S NEVER BEFORE 1136

**HEFTE RANCH H42** 

RED DOC 3001

Reg. #20201439

HEFTE RANCH F63

HEFTE RANCH D36 HEFTE RANCH C27

| Wei | ghts |      |    |    |      | EPDs |     |      |      |      |
|-----|------|------|----|----|------|------|-----|------|------|------|
| BW  | YW   | BW   | WW | YW | Milk | TM   | HCW | MARB | REA  | SC   |
| 78  |      | -0.6 | 12 | 14 | 1    | 11   | 2   | 0.00 | 0.03 | 0.32 |

Balanced Index: 45% | Cow/Calf Index: 30% | Terminal Index: 45%

This performance based open heifer combines Hefte Ranch H79 genetics with RDF Never Sank on her dams side. With 5 EPD Traits in the breeds top 25% including BW. Take her home and bred her to the bull of your choice and add performance to your herd.