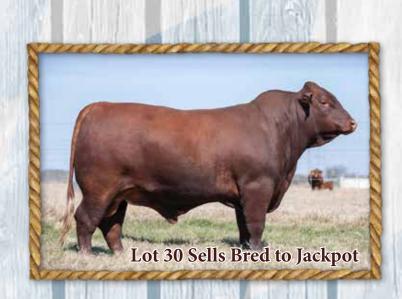

#### **QVF MS NEVER BETTER 119J**

Consigned by: Creech Farms

Bred Heifer Reg. #20210309 DOB: 03/13/2021

RDF SANCHO'S NEVER BEFORE 1136 RDF SANCHO 7-216 CA3194

**Red Doc Never Better ET 7457** 

Reg. #20174013

RDF BONITA 8017

SCC NEW VISION 4V42 RDF 6-316

LJV MASON 0/72

TG 004

SR 710

LJV DOLLY 8/48

SR 119/5 Reg. #20157864

YF SLOOPY 19 19/3 TIDWELL 254

| Wei | ghts |     |                                 |    |   | EPDs |    |      |      |      |
|-----|------|-----|---------------------------------|----|---|------|----|------|------|------|
| BW  | YW   | BW  | W WW YW Milk TM HCW MARB REA SC |    |   |      |    |      |      |      |
| 70  | 586  | 1.7 | 30                              | 38 | 1 | 20   | 10 | 0.12 | 0.21 | 0.51 |

Balanced Index: 15% | Cow/Calf Index: 35% | Terminal Index: 10%

Check out this RDF Never Better daughter that goes back to Mason on her dams side. Check oiut her Impressive EPD's 5 Traits in the breeds top 3% including WW, YW, TM, CW and REA. She sells Aled to CA/RDF Mateo 7238 on 11/30/22 and laer exposed to SR 16/20 from 11/30/22 to 2/13/23 and Hefte G70 from 2/13/23 to sale date.