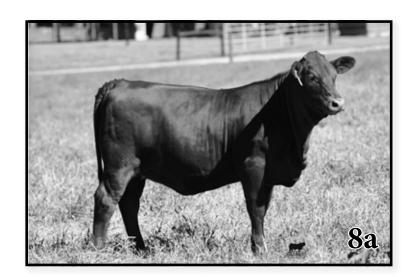

#### MC 029

#### Consigned by: MC Ranch

#### 3n1 Reg. #20208546 DOB: 04/28/2020

RED DOC RED WAGON 3264

KR 189/11 OLIVAREZ RANCHES 1-916

NG 7A2

WAUKARU GOLD CARD 5042

WENDT 7407

MC OUTLAW 204

CHEEKS 504/1

MC 612 Reg. #20167408

NG 700 Reg. #20177154

PEANUT BUTTER 104

MC REBEL'S RENEGADE 121/9

| MC RANCH 10/ | 4 |
|--------------|---|
|--------------|---|

| Wei | ghts |     |    |    |      | EPDs |     |       |      |      |
|-----|------|-----|----|----|------|------|-----|-------|------|------|
| BW  | YW   | BW  | WW | YW | Milk | TM   | HCW | MARB  | REA  | SC   |
| 65  |      | 0.1 | 8  | 10 | 2    | 9    | -1  | -0.01 | 0.03 | 0.35 |

Balanced Index: 45% | Cow/Calf Index: 45% | Terminal Index: 45%

Nice young 3in1 package with heifer calf born July 3, 2022 sired by MC 417 r#20143268. MC 029 is moderate but powerful in her design. She sells bred back to our polled herd sire, Red Doc 8126, Reg. No. 20185432.