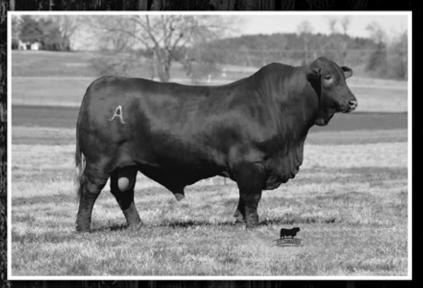

## TOMAHAWK

#### **QVF PROFIT PROVEN 60H5 TOMAHAWK**

# 20200376

| SQ | BW  | WW | YW | Milk | TMat | SC   | HF   | ВВ   | Tend | CW | <b>REA</b> 0.19 | Marb       | Fat     |  |
|----|-----|----|----|------|------|------|------|------|------|----|-----------------|------------|---------|--|
| EP | 0.9 | 28 | 43 | -2   | 16   | 0.92 | 2.67 | 1.62 | 0    | 13 | 0.19            | .33        | 0       |  |
| AN |     |    |    |      |      |      |      |      |      | -  | Adj. REA        | <b>A</b> A | dj. IMF |  |
| SC |     |    |    |      |      |      |      |      |      |    | 15.17           |            | 7.144   |  |

Balanced Index: 1% Cow/Calf Index: 2% Terminal Index: 1%

#### **ELIJAH ROBINSON**

Reynolds, Ga. 31076 karoni17@yahoo.com

(478) 973.2067

**ADD POWER WITH CARCASS** 