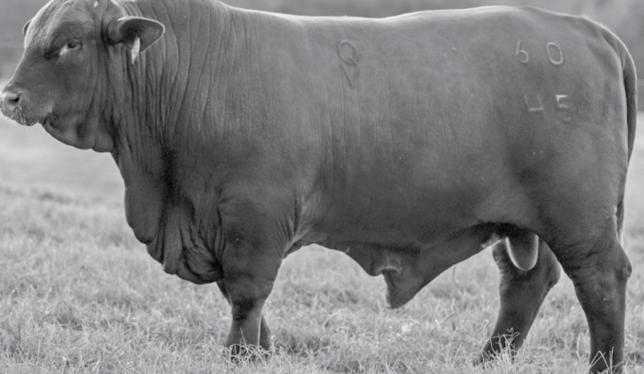

#### MC 029

#### Consigned by: MC Ranch

#### 3n1 Reg. #20208546 DOB: 04/28/2020

RED DOC RED WAGON 3264

KR 189/11 OLIVAREZ RANCHES 1-916

NG 7A2

WAUKARU GOLD CARD 5042

WENDT 7407

MC OUTLAW 204

CHEEKS 504/1

MC 612 Reg. #20167408

NG 700 Reg. #20177154

PEANUT BUTTER 104

MC REBEL'S RENEGADE 121/9

| MC RANCH 10/ | 4 |
|--------------|---|
|--------------|---|

| Wei | ghts |     |    |    |      | EPDs |     |       |      |      |
|-----|------|-----|----|----|------|------|-----|-------|------|------|
| BW  | YW   | BW  | WW | YW | Milk | TM   | HCW | MARB  | REA  | SC   |
| 65  |      | 0.1 | 8  | 10 | 2    | 9    | -1  | -0.01 | 0.03 | 0.35 |

Balanced Index: 45% | Cow/Calf Index: 45% | Terminal Index: 45%

Nice young 3in1 package with heifer calf born July 3, 2022 sired by MC 417 r#20143268. MC 029 is moderate but powerful in her design. She sells bred back to our polled herd sire, Red Doc 8126, Reg. No. 20185432.