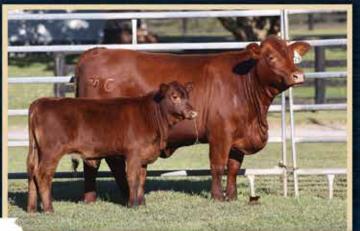

MC 013 is a stylish polled bred heifer. She has tremendous eye appeal and structural correctness. She sells bred to calve spring 2023 to our polled herd sire, Red Doc 8126,.

Don't overlook MC 027. This feminine polled, bred heifer is the right kind! She sells bred to calve spring 2023 to our polled herd sire, Red Doc 8126.

Balanced Index: 55% | Cow/Calf Index: 55% | Terminal Index: 55%

MC 013 is a stylish polled bred heifer. She has tremendous eye appeal and structural correctness. She sells bred to calve spring 2023 to our polled herd sire, Red Doc 8126, Reg. No. 20185432.