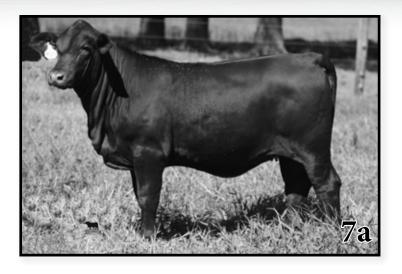

#### MC 013

#### Consigned by: MC Ranch

#### **Bred Heifer** Reg. #20208545 DOB: 03/15/2020

NG 700 Reg. #20177154 RED DOC RED WAGON 3264

KR 189/11 OLIVAREZ RANCHES 1-916

NG 7A2

WAUKARU GOLD CARD 5042

SANTA GERTRUDIS MS

SANTA GERTRUDIS MS SANTA GERTRUDIS MS

**TRUE BLUE 205** Reg. #200601007065

SANTA GERTRUDIS MS SANTA GERTRUDIS MS

SANTA GERTRUDIS MS

| Wei | ghts |      |    |    |      | EPDs |     |      |      |      |
|-----|------|------|----|----|------|------|-----|------|------|------|
| BW  | YW   | BW   | WW | YW | Milk | TM   | HCW | MARB | REA  | SC   |
| 70  |      | -1.3 | 2  | -1 | 2    | 7    | -2  | 0.01 | 0.04 | 0.40 |

Balanced Index: 55% | Cow/Calf Index: 55% | Terminal Index: 55%

MC 013 is a stylish polled bred heifer. She has tremendous eye appeal and structural correctness. She sells bred to calve spring 2023 to our polled herd sire, Red Doc 8126, Reg. No. 20185432.