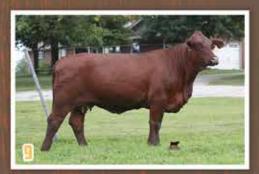

MC 013 is a stylish polled bred heifer. She has tremendous eye appeal and structural correctness. She sells bred to calve spring 2023 to our polled herd sire, Red Doc 8126,.

Don't overlook MC 027. This feminine polled, bred heifer is the right kind! She sells bred to calve spring 2023 to our polled herd sire, Red Doc 8126.

#### MC 027

Balanced Index: 40% | Cow/Calf Index: 40% | Terminal Index: 45%

Don't overlook MC 027. This feminine polled, bred heifer is the right kind! She sells bred to calve spring 2023 to our polled herd sire, Red Doc 8126, Reg. No. 20185432.