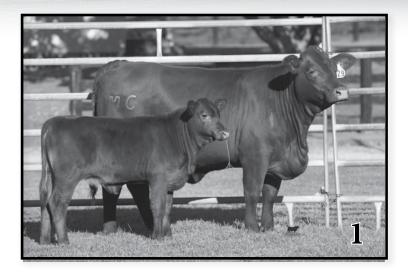

MC 013 is a stylish polled bred heifer. She has tremendous eye appeal and structural correctness. She sells bred to calve spring 2023 to our polled herd sire, Red Doc 8126,.

Don't overlook MC 027. This feminine polled, bred heifer is the right kind! She sells bred to calve spring 2023 to our polled herd sire, Red Doc 8126.

Balanced Index: 55% | Cow/Calf Index: 55% | Terminal Index: 55%

MC 013 is a stylish polled bred heifer. She has tremendous eye appeal and structural correctness. She sells bred to calve spring 2023 to our polled herd sire, Red Doc 8126, Reg. No. 20185432.