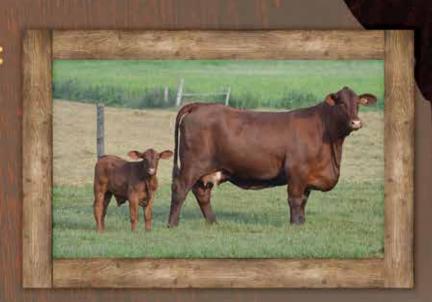

## We hope Georgia is on your Mind November 5, 2022

Check out our Mountain Laurel Classic Sale Consignments

Nice young 3in1 package with heifer calf born July 3, 2022 sired by MC 417 r# 20143268. MC 029 is moderate but powerful in her design. She sells bred back to our polled herd sire, Red Doc 8126.

Balanced Index: 45% | Cow/Calf Index: 45% | Terminal Index: 45%

Nice young 3in1 package with heifer calf born July 3, 2022 sired by MC 417 r#20143268. MC 029 is moderate but powerful in her design. She sells bred back to our polled herd sire, Red Doc 8126, Reg. No. 20185432.