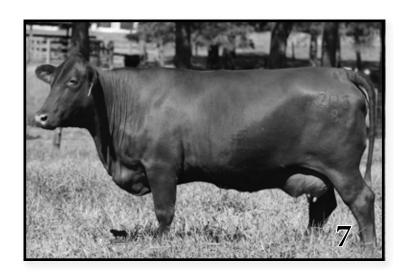

#### MC 029

#### Consigned by: MC Ranch

#### 3n1 Reg. #20208546 DOB: 04/28/2020

RED DOC RED WAGON 3264

KR 189/11 OLIVAREZ RANCHES 1-916

NG 7A2

WAUKARU GOLD CARD 5042

WENDT 7407

MC OUTLAW 204

CHEEKS 504/1

MC 612 Reg. #20167408

NG 700 Reg. #20177154

PEANUT BUTTER 104

MC REBEL'S RENEGADE 121/9

| MC RANCH 10/ | 4 |
|--------------|---|
|--------------|---|

| Wei | ghts |     |    |    |      | EPDs |     |       |      |      |
|-----|------|-----|----|----|------|------|-----|-------|------|------|
| BW  | YW   | BW  | WW | YW | Milk | TM   | HCW | MARB  | REA  | SC   |
| 65  |      | 0.1 | 8  | 10 | 2    | 9    | -1  | -0.01 | 0.03 | 0.35 |

Balanced Index: 45% | Cow/Calf Index: 45% | Terminal Index: 45%

Nice young 3in1 package with heifer calf born July 3, 2022 sired by MC 417 r#20143268. MC 029 is moderate but powerful in her design. She sells bred back to our polled herd sire, Red Doc 8126, Reg. No. 20185432.