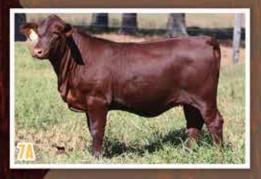

MC 013 is a stylish polled bred heifer. She has tremendous eye appeal and structural correctness. She sells bred to calve spring 2023 to our polled herd sire, Red Doc 8126,.

Don't overlook MC 027. This feminine polled, bred heifer is the right kind! She sells bred to calve spring 2023 to our polled herd sire, Red Doc 8126.

#### MC 013

Balanced Index: 55% | Cow/Calf Index: 55% | Terminal Index: 55%

MC 013 is a stylish polled bred heifer. She has tremendous eye appeal and structural correctness. She sells bred to calve spring 2023 to our polled herd sire, Red Doc 8126, Reg. No. 20185432.