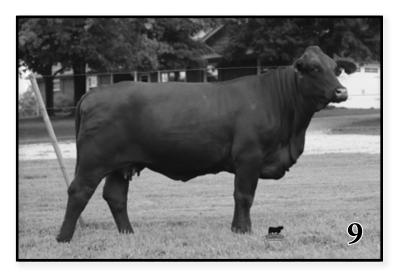

#### MC 013

#### Consigned by: MC Ranch

#### **Bred Heifer** Reg. #20208545 DOB: 03/15/2020

NG 700 Reg. #20177154 RED DOC RED WAGON 3264

KR 189/11 OLIVAREZ RANCHES 1-916

NG 7A2

WAUKARU GOLD CARD 5042

SANTA GERTRUDIS MS

SANTA GERTRUDIS MS SANTA GERTRUDIS MS

**TRUE BLUE 205** Reg. #200601007065

SANTA GERTRUDIS MS SANTA GERTRUDIS MS

SANTA GERTRUDIS MS

| Wei | ghts |      |    |    |      | EPDs |     |      |      |      |
|-----|------|------|----|----|------|------|-----|------|------|------|
| BW  | YW   | BW   | WW | YW | Milk | TM   | HCW | MARB | REA  | SC   |
| 70  |      | -1.3 | 2  | -1 | 2    | 7    | -2  | 0.01 | 0.04 | 0.40 |

Balanced Index: 55% | Cow/Calf Index: 55% | Terminal Index: 55%

MC 013 is a stylish polled bred heifer. She has tremendous eye appeal and structural correctness. She sells bred to calve spring 2023 to our polled herd sire, Red Doc 8126, Reg. No. 20185432.