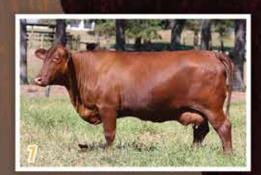

## We hope Georgia is on your Mind November 5, 2022

Check out our Mountain Laurel Classic Sale Consignments

Nice young 3in1 package with heifer calf born July 3, 2022 sired by MC 417 r# 20143268. MC 029 is moderate but powerful in her design. She sells bred back to our polled herd sire, Red Doc 8126.

#### MC 029

Balanced Index: 45% | Cow/Calf Index: 45% | Terminal Index: 45%

Nice young 3in1 package with heifer calf born July 3, 2022 sired by MC 417 r#20143268. MC 029 is moderate but powerful in her design. She sells bred back to our polled herd sire, Red Doc 8126, Reg. No. 20185432.