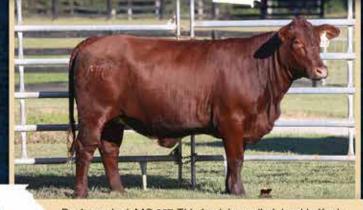

## We hope Georgia is on your Mind November 5, 2022

Check out our Mountain Laurel Classic Sale Consignments

Nice young 3in1 package with heifer calf born July 3, 2022 sired by MC 417 r# 20143268. MC 029 is moderate but powerful in her design. She sells bred back to our polled herd sire, Red Doc 8126.

Balanced Index: 45% | Cow/Calf Index: 45% | Terminal Index: 45%

Nice young 3in1 package with heifer calf born July 3, 2022 sired by MC 417 r#20143268. MC 029 is moderate but powerful in her design. She sells bred back to our polled herd sire, Red Doc 8126, Reg. No. 20185432.