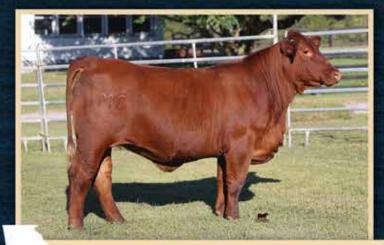

MC 013 is a stylish polled bred heifer. She has tremendous eye appeal and structural correctness. She sells bred to calve spring 2023 to our polled herd sire, Red Doc 8126,.

Don't overlook MC 027. This feminine polled, bred heifer is the right kind! She sells bred to calve spring 2023 to our polled herd sire, Red Doc 8126.

Balanced Index: 40% | Cow/Calf Index: 40% | Terminal Index: 45%

Don't overlook MC 027. This feminine polled, bred heifer is the right kind! She sells bred to calve spring 2023 to our polled herd sire, Red Doc 8126, Reg. No. 20185432.