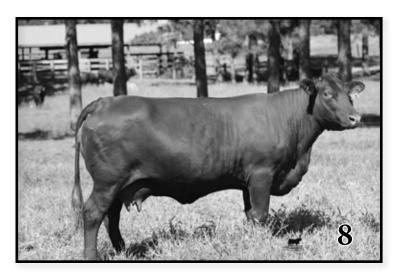

#### MC 027

#### Consigned by: MC Ranch

#### Bred Heifer Reg. #20208544 DOB: 04/24/2020

RED DOC RED WAGON 3264

KR 189/11 OLIVAREZ RANCHES 1-916

WAUKARU GOLD CARD 5042

NG 7A2

SHAKER'S STAR 4 Z3

HF 4/775

(O.U.) SUPER STAR 33/5 LAT820/02

**HAMAN FARMS 4/10** Reg. #20134486

LOUGHRIDGE CHRISTMAS 951

| Wei | ghts |     |    |    |      | EPDs |     |       |      |      |
|-----|------|-----|----|----|------|------|-----|-------|------|------|
| BW  | YW   | BW  | WW | YW | Milk | TM   | HCW | MARB  | REA  | SC   |
| 65  |      | 0.1 | 11 | 12 | 0    | 10   | 0   | -0.02 | 0.06 | 0.34 |

Balanced Index: 40% | Cow/Calf Index: 40% | Terminal Index: 45%

Don't overlook MC 027. This feminine polled, bred heifer is the right kind! She sells bred to calve spring 2023 to our polled herd sire, Red Doc 8126, Reg. No. 20185432.