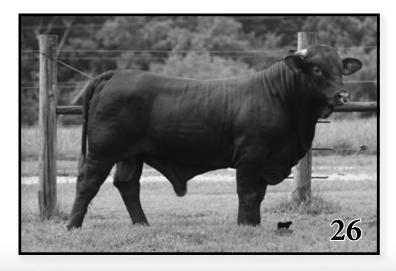

#### **QVF PROFIT PROVEN 60H5 TOMAHAWK**

# 20200376

| SQ | BW  | WW | YW | Milk | TMat | SC   | HF   | ВВ   | Tend | CW | <b>REA</b> 0.19 | Marb       | Fat     |  |
|----|-----|----|----|------|------|------|------|------|------|----|-----------------|------------|---------|--|
| EP | 0.9 | 28 | 43 | -2   | 16   | 0.92 | 2.67 | 1.62 | 0    | 13 | 0.19            | .33        | 0       |  |
| AN |     |    |    |      |      |      |      |      |      | -  | Adj. REA        | <b>A</b> A | dj. IMF |  |
| SC |     |    |    |      |      |      |      |      |      |    | 15.17           |            | 7.144   |  |

Balanced Index: 1% Cow/Calf Index: 2% Terminal Index: 1%

#### **ELIJAH ROBINSON**

Reynolds, Ga. 31076 karoni17@yahoo.com

(478) 973.2067

**ADD POWER WITH CARCASS** 