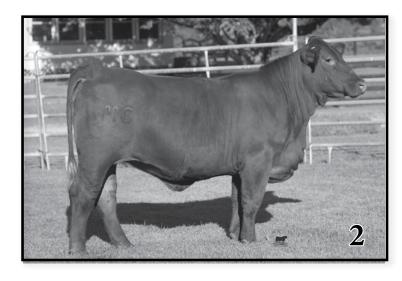

MC 013 is a stylish polled bred heifer. She has tremendous eye appeal and structural correctness. She sells bred to calve spring 2023 to our polled herd sire, Red Doc 8126,.

Don't overlook MC 027. This feminine polled, bred heifer is the right kind! She sells bred to calve spring 2023 to our polled herd sire, Red Doc 8126.

Balanced Index: 55% | Cow/Calf Index: 55% | Terminal Index: 55%

MC 013 is a stylish polled bred heifer. She has tremendous eye appeal and structural correctness. She sells bred to calve spring 2023 to our polled herd sire, Red Doc 8126, Reg. No. 20185432.