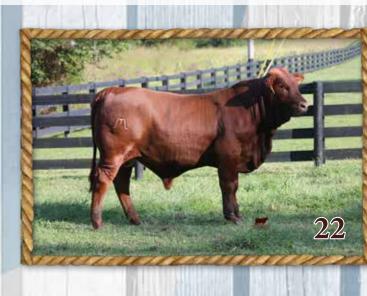

Note: (Her pedigree says horned but she's a polled heifer.)

|          | Ľ.      | $\mathbf{D}^{-}$ |                 | Co        | nsigned  | l by: N      | latting  | ly Farn   | 1      |   |
|----------|---------|------------------|-----------------|-----------|----------|--------------|----------|-----------|--------|---|
|          |         |                  | Open H<br>MAGNU | M 357     | Reg. #2  | 202106       | COLT 45  | /7        | /2021  |   |
| CIRC     | LE A Y  | 'ELLO            | WSTO            | DNE       |          |              |          |           |        |   |
| Reg. #20 | 0174378 |                  |                 |           |          | RED HOT 4010 |          |           |        |   |
|          |         |                  | MC DARI         | A 368/1   |          |              | CIRCLE A | A ISADORA | 4      |   |
|          |         |                  | MR. DOU         | JBLE TT 1 | 09 ERVIN | 109/8        | MR DOU   | BLE TT GU | JS 112 |   |
| CIRC     |         | MBI              | TION            |           |          |              | MISS DC  | UBLE TT 2 | 251    |   |
| Rea #20  | 1201004 | 4286             |                 |           |          |              | HARRIS   | FARMS 674 | 4      |   |
|          |         | .200             | 2S RANG         | H 251     |          |              | 2S RANC  |           |        |   |
| Wei      | ghts    |                  |                 |           |          | EPDs         |          |           |        |   |
| BW       | YW      | BW               | WW              | YW        | Milk     | TM           | HCW      | MARB      | REA    |   |
| 77       |         | 2.6              | 18              | 22        | -3       | 10           | -3       | -0.17     | -0.06  | 0 |

Balanced Index: 65% | Cow/Calf Index: 45% | Terminal Index: 80% This young heifers pedigree stands on its own, she is sired by Circle A Yellowstone the 2020 Houston Grand Champion and full brother to National Champion Masterpiece. Her dam Circle A Ambition a TT Ervin daughter was the 2017 Reserve National Champion female. Take a look at this young heifer bred in the purple, sells open.