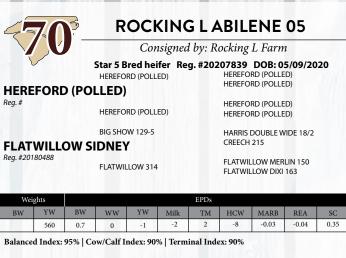

| 1                                      | 7-    |                     | Cor        |         |        | <b>22/0</b><br>ocking | )<br>L Farn                           | 1        |      |
|----------------------------------------|-------|---------------------|------------|---------|--------|-----------------------|---------------------------------------|----------|------|
|                                        |       |                     | LAW 204    | Reg. #2 | 202062 |                       | <b>3: 05/22</b><br>7407 7404<br>504/1 |          |      |
| <b>MC GRAN</b><br><i>Reg. #2014024</i> |       | MC DAR              |            |         |        | NG LEGE<br>ROLLING    | ND 100<br>G OAKS DA                   | AISY 368 |      |
| HISS' MAG                              | GIE 2 | томмү<br><b>3/6</b> | II 10      |         |        | TOMMY<br>TASHA 1      | -                                     |          |      |
| Reg. #1266100                          |       | HOUSTO              | ON'S BILLY | HUNT 10 | )3/PO  |                       | ON HOLDU<br>UNT P-69/                 |          |      |
| Weights                                |       |                     |            |         | EPDs   |                       |                                       |          |      |
| BW YW                                  | BW    | WW                  | YW         | Milk    | TM     | HCW                   | MARB                                  | REA      | SC   |
|                                        | 1.3   | 9                   | 11         | -1      | 7      | -4                    | -0.04                                 | -0.03    | 0.35 |

Balanced Index: 65% | Cow/Calf Index: 60% | Terminal Index: 70%

This very feminine large bodied female is a daughter of MC Grand Cherokee and out of a Hiss Family Farm dam. She sells safe in calf to Grandview 5160 (Lightning) r# 20158628 a son of Pusher 804 and out of an ET female. AI date 12/29/21.