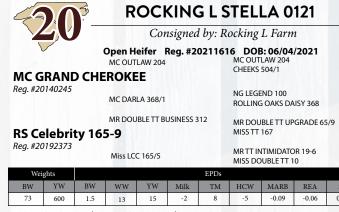

Balanced Index: 70% | Cow/Calf Index: 65% | Terminal Index: 70%

Stella is a conformationally correct show heifer prostpect with an excellent disposition. Sired by MC Grand Cherokee and out of RS Celebrity 165-9. She sells open and will be an excellent addition to any herd. Stella has been DNA tested.