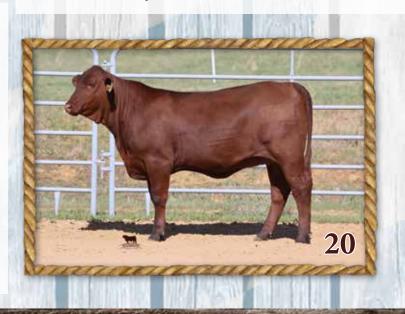

Windy Knob SG Russia, OH 937-538-6182

**Triple C Cattle Co** Ocean Isle, NC 910-269-7717

> Look for Gladys and Gert Gear to be at this years sale!

| 13                                 | <b>CREECH 350-0</b> |          |       |      |                                   |                      |             |    |  |
|------------------------------------|---------------------|----------|-------|------|-----------------------------------|----------------------|-------------|----|--|
|                                    |                     | Bull R   |       |      | Creech<br>2 DOB                   | 8:09/15/             | /2020       |    |  |
| <b>SR 634/F1</b><br>Reg. #20181936 | SR GENES            |          |       |      | SR ARKON                          | MA 30/0<br>RED 45/35 | 3           |    |  |
| CREECH 235-8                       | CREECH 1            |          |       |      | SILVA 2X2<br>FC PISTOL<br>HARDING | _ 28/0               |             |    |  |
| Reg. #20185175                     | CREECH N            | IAOLA 10 | 14-4  |      | RDF SANG                          |                      | er Before 1 | 11 |  |
| Weights                            |                     | 37347    | 2.611 | EPDs | MOUL                              | MARD                 | DEL         | l  |  |

| Wei      | ghts     |          |           |          |        | EPDs     |       |       |          |     |
|----------|----------|----------|-----------|----------|--------|----------|-------|-------|----------|-----|
| BW       | YW       | BW       | WW        | YW       | Milk   | TM       | HCW   | MARB  | REA      | S   |
|          | 600      | 0.2      | 15        | 32       | 0      | 11       | 10    | -0.06 | 0.11     | 0.4 |
| Balanced | Index: 2 | 5%   Cow | /Calf Ind | dex: 40% | Termin | al Index | : 20% |       | 6-14 K F |     |

Really nice bull with a great pedigree, His maternal grandmother is Creech 104-4 The 2016 National Jr Show Grand Champion Star 5 female. His adj. weaning wt.

was 608 lbs. and yearling wt of 1031 lbs. He scanned a 10.68 rib eye with an IMF of 3.26. He sells semen tested and ready to go to work!