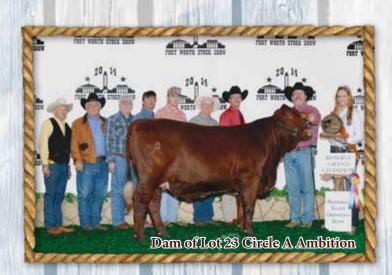

Note: (Her pedigree says horned but she's a polled heifer.)

|          | Ľ.      | $\mathbf{D}^{-}$ |                 | Co        | nsigned  | l by: N      | latting  | ly Farn   | 1      |   |
|----------|---------|------------------|-----------------|-----------|----------|--------------|----------|-----------|--------|---|
|          |         |                  | Open H<br>MAGNU | M 357     | Reg. #2  | 202106       | COLT 45  | /7        | /2021  |   |
| CIRC     | LE A Y  | 'ELLO            | WSTO            | DNE       |          |              |          |           |        |   |
| Reg. #20 | 0174378 |                  |                 |           |          | RED HOT 4010 |          |           |        |   |
|          |         |                  | MC DARI         | A 368/1   |          |              | CIRCLE A | A ISADORA | 4      |   |
|          |         |                  | MR. DOU         | JBLE TT 1 | 09 ERVIN | 109/8        | MR DOU   | BLE TT GU | JS 112 |   |
| CIRC     |         | MBI              | TION            |           |          |              | MISS DC  | UBLE TT 2 | 251    |   |
| Rea #20  | 1201004 | 4286             |                 |           |          |              | HARRIS   | FARMS 674 | 4      |   |
|          |         | .200             | 2S RANG         | H 251     |          |              | 2S RANC  |           |        |   |
| Wei      | ghts    |                  |                 |           |          | EPDs         |          |           |        |   |
| BW       | YW      | BW               | WW              | YW        | Milk     | TM           | HCW      | MARB      | REA    |   |
| 77       |         | 2.6              | 18              | 22        | -3       | 10           | -3       | -0.17     | -0.06  | 0 |

Balanced Index: 65% | Cow/Calf Index: 45% | Terminal Index: 80% This young heifers pedigree stands on its own, she is sired by Circle A Yellowstone the 2020 Houston Grand Champion and full brother to National Champion Masterpiece. Her dam Circle A Ambition a TT Ervin daughter was the 2017 Reserve National Champion female. Take a look at this young heifer bred in the purple, sells open.