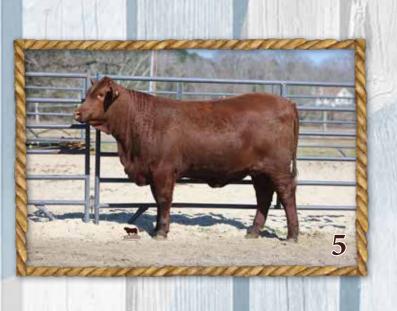

|          | 2      | M                |                    |           | CRE     | ECH      | 1 392               | 2-1                  |       |
|----------|--------|------------------|--------------------|-----------|---------|----------|---------------------|----------------------|-------|
|          | D      |                  |                    | Са        | onsigne | ed by: ( | Creech              | Farms                |       |
| 1        |        |                  | Open Ho<br>KR CATA | eifer I   |         | 021309   | KR 225/1            | -                    | /2021 |
| SR PA    |        | IGM <sup>·</sup> | 135/7              |           |         |          | KR 310/1            |                      |       |
| Reg. #20 | 175656 |                  | P H WELI           | DER 7/342 |         |          |                     | DER 9/413<br>ANDVIEW |       |
| CREE     | CH 15  | 56-6             | HARRIS             | DOUBLE    | WIDE    |          | JP COUC<br>HARRIS I | TH 306C<br>FARMS 42/ | ′8    |
| Reg. #20 | 166408 |                  | CREECH             | 804       |         |          | GUNSLIN<br>TF 520   | NGER 13/5            |       |
| Wei      | ghts   |                  |                    |           |         | EPDs     |                     |                      |       |
| BW       | YW     | BW               | WW                 | YW        | Milk    | TM       | HCW                 | MARB                 | REA   |
|          |        | 1.3              | 12                 | 14        | -5      | 5        | -4                  | 0.19                 | 0.00  |

Balanced Index: 25% | Cow/Calf Index: 25% | Terminal Index: 25% Check out this Strait Ranch Paradigm daughter, her dam sells as Lot 2. Nice polled female that goes back to Double wide and Gunslinger on her dams side. Sells open.