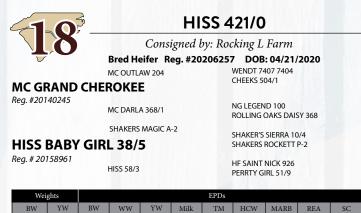

| 1                                      | 7-    |                     | Cor        |         |        | <b>22/0</b><br>ocking | )<br>L Farn                           | 1        |      |
|----------------------------------------|-------|---------------------|------------|---------|--------|-----------------------|---------------------------------------|----------|------|
|                                        |       |                     | LAW 204    | Reg. #2 | 202062 |                       | <b>3: 05/22</b><br>7407 7404<br>504/1 |          |      |
| <b>MC GRAN</b><br><i>Reg. #2014024</i> |       | MC DAR              |            |         |        | NG LEGE<br>ROLLING    | ND 100<br>G OAKS DA                   | AISY 368 |      |
| HISS' MAG                              | GIE 2 | томмү<br><b>3/6</b> | II 10      |         |        | TOMMY<br>TASHA 1      | -                                     |          |      |
| Reg. #1266100                          |       | HOUSTO              | ON'S BILLY | HUNT 10 | )3/PO  |                       | ON HOLDU<br>UNT P-69/                 |          |      |
| Weights                                |       |                     |            |         | EPDs   |                       |                                       |          |      |
| BW YW                                  | BW    | WW                  | YW         | Milk    | TM     | HCW                   | MARB                                  | REA      | SC   |
|                                        | 1.3   | 9                   | 11         | -1      | 7      | -4                    | -0.04                                 | -0.03    | 0.35 |

Balanced Index: 65% | Cow/Calf Index: 60% | Terminal Index: 70%

This very feminine large bodied female is a daughter of MC Grand Cherokee and out of a Hiss Family Farm dam. She sells safe in calf to Grandview 5160 (Lightning) r# 20158628 a son of Pusher 804 and out of an ET female. AI date 12/29/21.