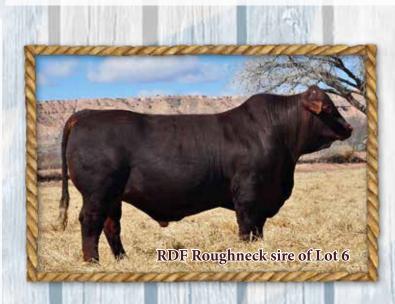

700 0.2 19 25 7 20 11 0.23 0.25 0.31

TM HCW MARB REA WW 0.05 0.06 0.35 632 1.5 13 4 -1 10 -7

Balanced Index: 45% | Cow/Calf Index: 40% | Terminal Index: 50%

Check out this RDF Roughneck daughter, WW adj 605, YW adj 792, scanned an 11.62 rib eye with an 3.89 IMF. She sells AI ed to CA/RDF Mateo 7238 r# 20174206 on 11/30/21 and later exposed to SR 16/20 r# 20200227. Pregnancy status sale day.