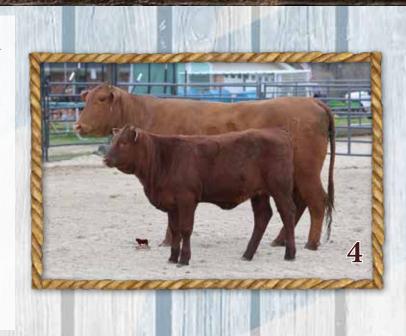

Windy Knob SG Russia, OH 937-538-6182

**Triple C Cattle Co** Ocean Isle, NC 910-269-7717

> Look for Gladys and Gert Gear to be at this years sale!

| 13                                 | <b>CREECH 350-0</b> |          |       |      |                                   |                      |             |    |  |
|------------------------------------|---------------------|----------|-------|------|-----------------------------------|----------------------|-------------|----|--|
|                                    |                     | Bull R   |       |      | Creech<br>2 DOB                   | 8:09/15/             | /2020       |    |  |
| <b>SR 634/F1</b><br>Reg. #20181936 | SR GENES            |          |       |      | SR ARKON                          | MA 30/0<br>RED 45/35 | 3           |    |  |
| CREECH 235-8                       | CREECH 1            |          |       |      | SILVA 2X2<br>FC PISTOL<br>HARDING | _ 28/0               |             |    |  |
| Reg. #20185175                     | CREECH N            | IAOLA 10 | 14-4  |      | RDF SANG                          |                      | er Before 1 | 11 |  |
| Weights                            |                     | 37347    | 2.611 | EPDs | MOUL                              | MARD                 | DEL         | l  |  |

| Wei      | ghts     |          |           |          |        | EPDs     |       |       |          |     |
|----------|----------|----------|-----------|----------|--------|----------|-------|-------|----------|-----|
| BW       | YW       | BW       | WW        | YW       | Milk   | TM       | HCW   | MARB  | REA      | S   |
|          | 600      | 0.2      | 15        | 32       | 0      | 11       | 10    | -0.06 | 0.11     | 0.4 |
| Balanced | Index: 2 | 5%   Cow | /Calf Ind | dex: 40% | Termin | al Index | : 20% |       | 6-14 K F |     |

Really nice bull with a great pedigree, His maternal grandmother is Creech 104-4 The 2016 National Jr Show Grand Champion Star 5 female. His adj. weaning wt.

was 608 lbs. and yearling wt of 1031 lbs. He scanned a 10.68 rib eye with an IMF of 3.26. He sells semen tested and ready to go to work!