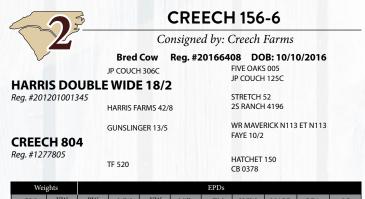

|          | 2      | M                |                    |           | CRE     | ECH      | 1 392               | 2-1                  |       |
|----------|--------|------------------|--------------------|-----------|---------|----------|---------------------|----------------------|-------|
|          | D      |                  |                    | Са        | onsigne | ed by: ( | Creech              | Farms                |       |
| 1        |        |                  | Open Ho<br>KR CATA | eifer I   |         | 021309   | KR 225/1            | -                    | /2021 |
| SR PA    |        | IGM <sup>·</sup> | 135/7              |           |         |          | KR 310/1            |                      |       |
| Reg. #20 | 175656 |                  | P H WELI           | DER 7/342 |         |          |                     | DER 9/413<br>ANDVIEW |       |
| CREE     | CH 15  | 56-6             | HARRIS             | DOUBLE    | WIDE    |          | JP COUC<br>HARRIS I | TH 306C<br>FARMS 42/ | ′8    |
| Reg. #20 | 166408 |                  | CREECH             | 804       |         |          | GUNSLIN<br>TF 520   | NGER 13/5            |       |
| Wei      | ghts   |                  |                    |           |         | EPDs     |                     |                      |       |
| BW       | YW     | BW               | WW                 | YW        | Milk    | TM       | HCW                 | MARB                 | REA   |
|          |        | 1.3              | 12                 | 14        | -5      | 5        | -4                  | 0.19                 | 0.00  |

Balanced Index: 25% | Cow/Calf Index: 25% | Terminal Index: 25% Check out this Strait Ranch Paradigm daughter, her dam sells as Lot 2. Nice polled female that goes back to Double wide and Gunslinger on her dams side. Sells open.