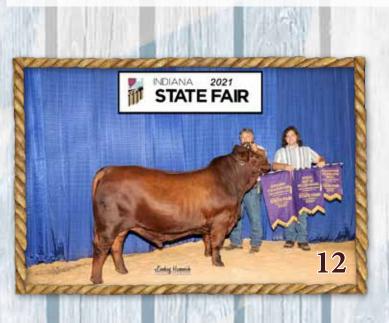

Balanced Index: > 95% | Cow/Calf Index: 95% | Terminal Index: > 95%

This bull is slick polled with an outstanding sheath and underline . He commands an eye catching phenotype. 401 was the Cover Boy on the June 2020 SG USA Magazine as a calf. This bull was a buckle winner on his first trip at the National Show!401 weaned at 865 and a YW of 1225. He is a heifer bull and will add thickness ,length and not to mention attractive calves .His dam is an example of fertility calving 12 times in 14 years, She is still active and gave him her Nugget. Genes, Sells semen & trich tested.

Balanced Index: 90% | Cow/Calf Index: 90% | Terminal Index: 85%

414 is big momma material, this polled female carries OU SuperStar, Hatchet and Nugget genetics ,She will raise big boned heavy weaning wt calves. She sells exposed to Flatwillow 401 our Champion Bull that also sells today as Lot 12, Pregnancy status sale day.

Balanced Index: 95% | Cow/Calf Index: 95% | Terminal Index: 95%

This heifer is dark flashy and thick Polled Super Star daughter she walks with a beautiful stride that is complimented with her straight topline and clean underline. She is extremely thick and big boned . She is top two from her calf crop. She sells exposed to Flatwillow 401 our Champion Bull that also sells today as Lot 12, Pregnancy status sale day.