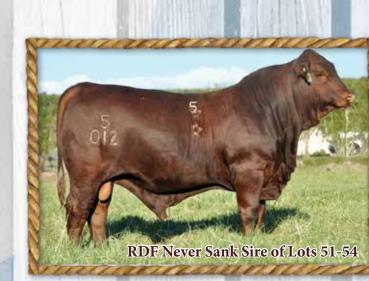

Balanced Index: 10% | Cow/Calf Index: 10% | Terminal Index: 15%

479H is a daughter of King Ranch 191/13 and her granddam is Miss Winrock M253 She sells bred to RDF Never Sank 5012.

0.9 8 9 -1 7 -4 -0.03 -0.04 0.35 Balanced Index: 65% | Cow/Calf Index: 65% | Terminal Index: 65%