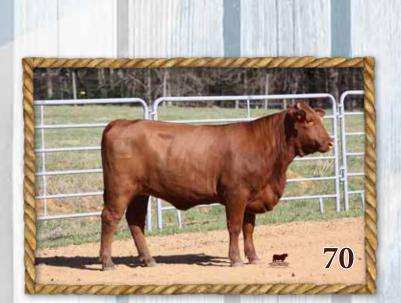

| 1                                      | 7-    |                     | Cor        |         |        | <b>22/0</b><br>ocking | )<br>L Farn                           | 1        |      |
|----------------------------------------|-------|---------------------|------------|---------|--------|-----------------------|---------------------------------------|----------|------|
|                                        |       |                     | LAW 204    | Reg. #2 | 202062 |                       | <b>3: 05/22</b><br>7407 7404<br>504/1 |          |      |
| <b>MC GRAN</b><br><i>Reg. #2014024</i> |       | MC DAR              |            |         |        | NG LEGE<br>ROLLING    | ND 100<br>G OAKS DA                   | AISY 368 |      |
| HISS' MAG                              | GIE 2 | томмү<br><b>3/6</b> | II 10      |         |        | TOMMY<br>TASHA 1      | -                                     |          |      |
| Reg. #1266100                          |       | HOUSTO              | ON'S BILLY | HUNT 10 | )3/PO  |                       | ON HOLDU<br>UNT P-69/                 |          |      |
| Weights                                |       |                     |            |         | EPDs   |                       |                                       |          |      |
| BW YW                                  | BW    | WW                  | YW         | Milk    | TM     | HCW                   | MARB                                  | REA      | SC   |
|                                        | 1.3   | 9                   | 11         | -1      | 7      | -4                    | -0.04                                 | -0.03    | 0.35 |

Balanced Index: 65% | Cow/Calf Index: 60% | Terminal Index: 70%

This very feminine large bodied female is a daughter of MC Grand Cherokee and out of a Hiss Family Farm dam. She sells safe in calf to Grandview 5160 (Lightning) r# 20158628 a son of Pusher 804 and out of an ET female. AI date 12/29/21.